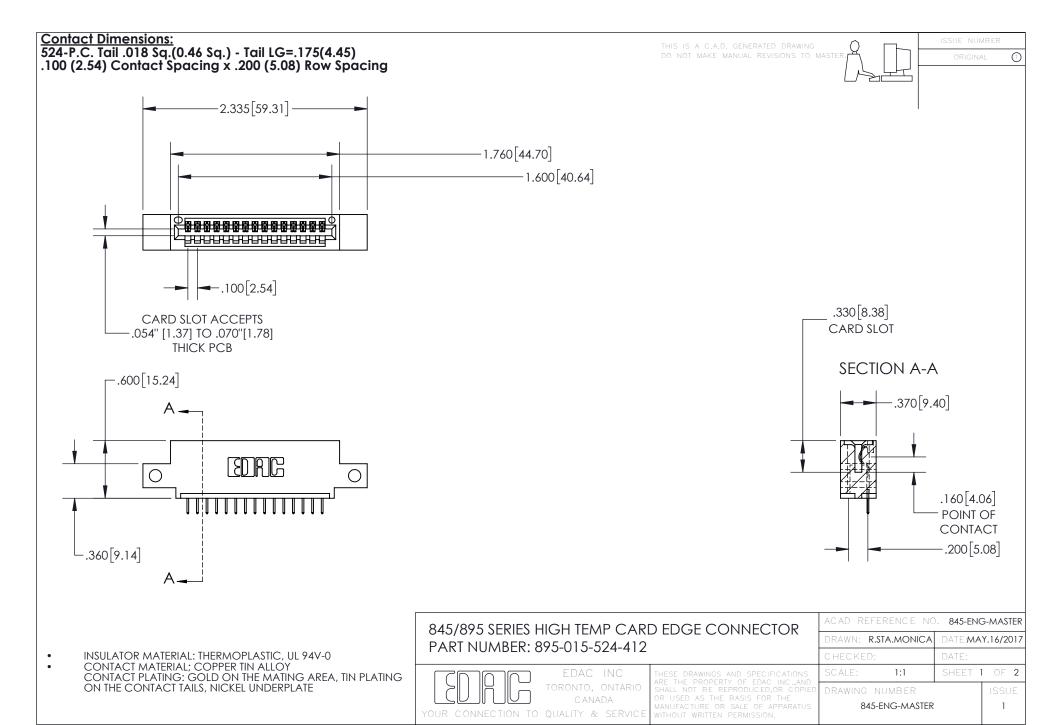

INSULATOR MATERIAL: THERMOPLASTIC POLYESTER, UL 94V-0 DAP MATERIAL AVAILABLE UPON REQUEST

**Contact Code 558** 

CONTACT MATERIAL; COPPER ALLOY CONTACT PLATING: GOLD ON THE MATING AREA, TIN PLATING ON THE CONTACT TAILS, NICKEL UNDERPLATE

## 845/895 SERIES HIGH TEMP CARD EDGE CONNECTOR CONTACT CODE 555,556,558,559,560 DIMENSIONS

YOUR CONNECTION TO QUALITY & SERVICE

Contact Code 559

|   | ACAD REFERENCE NO. 845-ENG-MASTER |                  |  |
|---|-----------------------------------|------------------|--|
|   | DRAWN: R.STA.MONICA               | DATE:MAY.16/2017 |  |
|   | CHECKED:                          | DATE:            |  |
|   | SCALE: 1:1                        | SHEET 2 OF 2     |  |
| D | DRAWING NUMBER                    | ISSUE            |  |

Contact Code 560