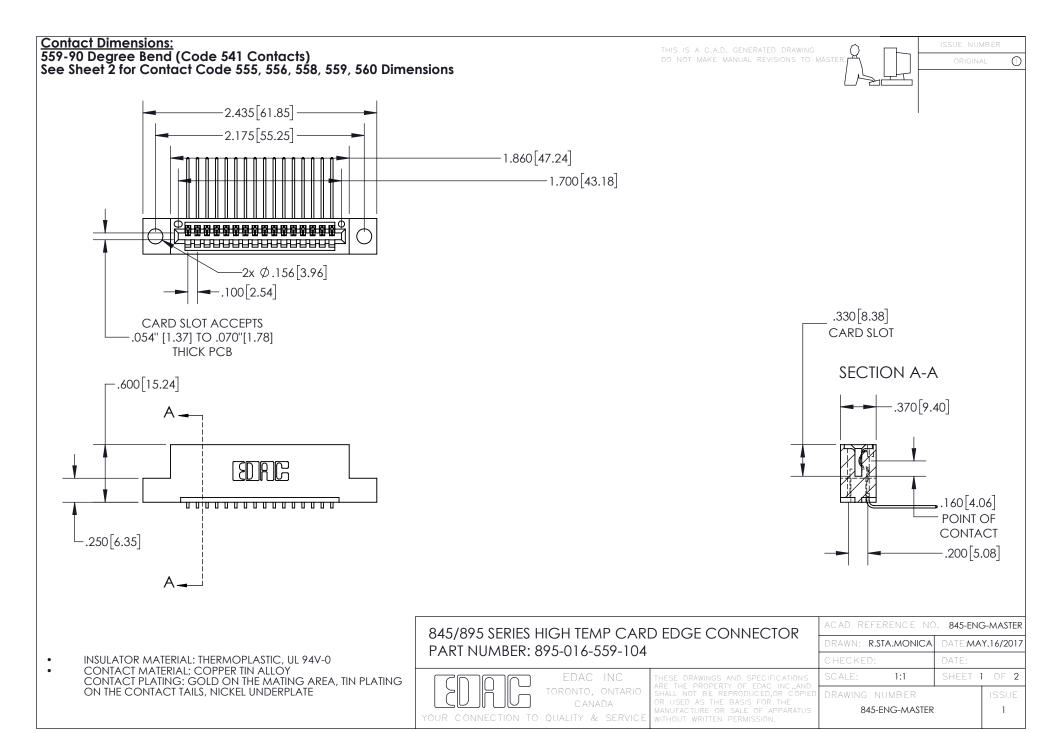

## 845/895 SERIES HIGH TEMP CARD EDGE CONNECTOR CONTACT CODE 555,556,558,559,560 DIMENSIONS

YOUR CONNECTION TO QUALITY & SERVICE

Contact Code 559

|   | ACAD REFERENCE NO. 845-ENG-MASTER |                  |  |
|---|-----------------------------------|------------------|--|
|   | DRAWN: R.STA.MONICA               | DATE:MAY.16/2017 |  |
|   | CHECKED:                          | DATE:            |  |
|   | SCALE: 1:1                        | SHEET 2 OF 2     |  |
| D | DRAWING NUMBER                    | ISSUE            |  |