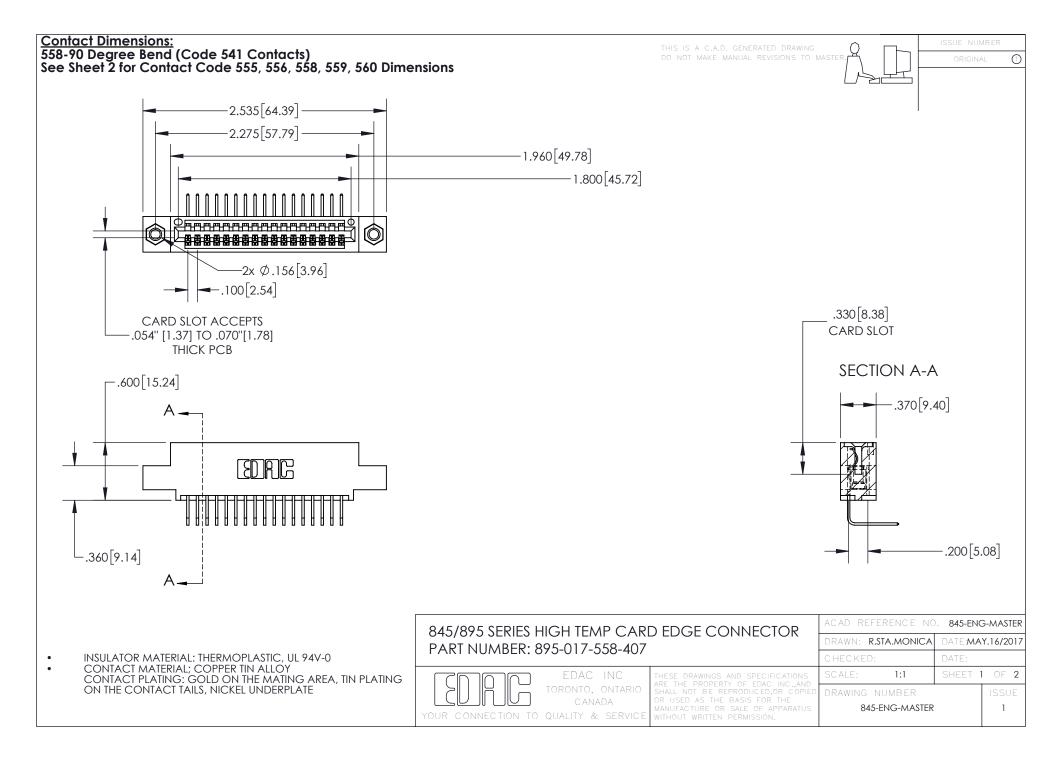

INSULATOR MATERIAL: THERMOPLASTIC POLYESTER, UL 94V-0 DAP MATERIAL AVAILABLE UPON REQUEST

**Contact Code 558** 

CONTACT MATERIAL; COPPER ALLOY CONTACT PLATING: GOLD ON THE MATING AREA, TIN PLATING ON THE CONTACT TAILS, NICKEL UNDERPLATE

## 845/895 SERIES HIGH TEMP CARD EDGE CONNECTOR CONTACT CODE 555,556,558,559,560 DIMENSIONS

YOUR CONNECTION TO QUALITY & SERVICE

Contact Code 559

|   | ACAD REFERENCE NO. 845-ENG-MASTER |                  |  |
|---|-----------------------------------|------------------|--|
|   | DRAWN: R.STA.MONICA               | DATE:MAY.16/2017 |  |
|   | CHECKED:                          | DATE:            |  |
|   | SCALE: 1:1                        | SHEET 2 OF 2     |  |
| D | DRAWING NUMBER                    | ISSUE            |  |

Contact Code 560