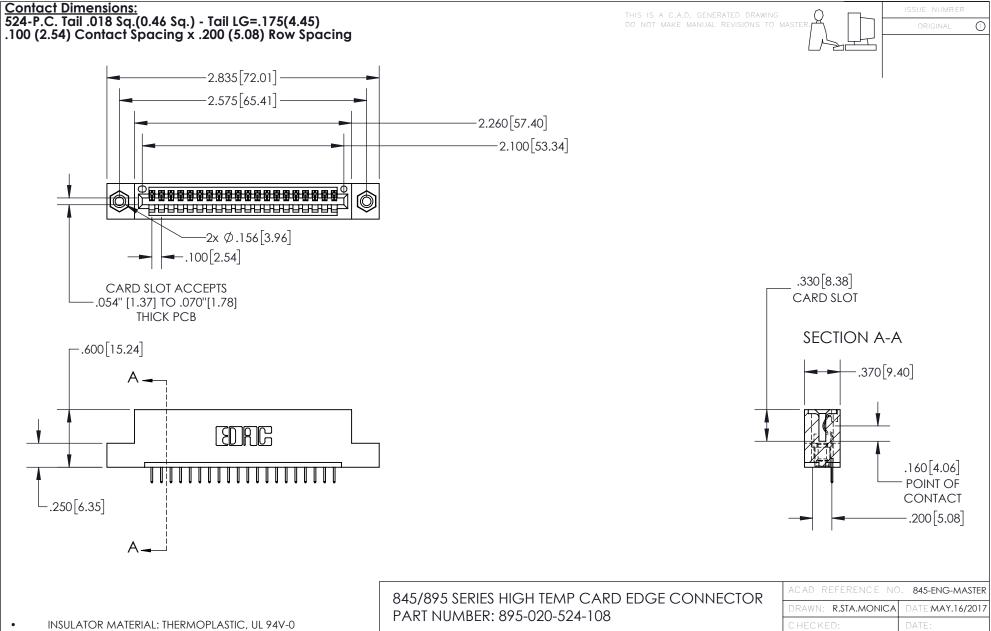

CONTACT MATERIAL; COPPER TIN ALLOY
CONTACT PLATING: GOLD ON THE MATING AREA, TIN PLATING
ON THE CONTACT TAILS, NICKEL UNDERPLATE

|--|

YOUR CONNECTION TO QUALITY & SERVICE

|    | DRAWN. K.SIA.MONICA | DATEMA  | 1.10/201/ |
|----|---------------------|---------|-----------|
|    | CHECKED:            | DATE:   |           |
|    | SCALE: 1:1          | SHEET 1 | OF 2      |
| ED | DRAWING NUMBER      |         | ISSUE     |
| S  | 845-ENG-MASTER      |         | 1         |







INSULATOR MATERIAL: THERMOPLASTIC POLYESTER, UL 94V-0 DAP MATERIAL AVAILABLE UPON REQUEST

**Contact Code 558** 

CONTACT MATERIAL; COPPER ALLOY CONTACT PLATING: GOLD ON THE MATING AREA, TIN PLATING ON THE CONTACT TAILS, NICKEL UNDERPLATE

## 845/895 SERIES HIGH TEMP CARD EDGE CONNECTOR CONTACT CODE 555,556,55