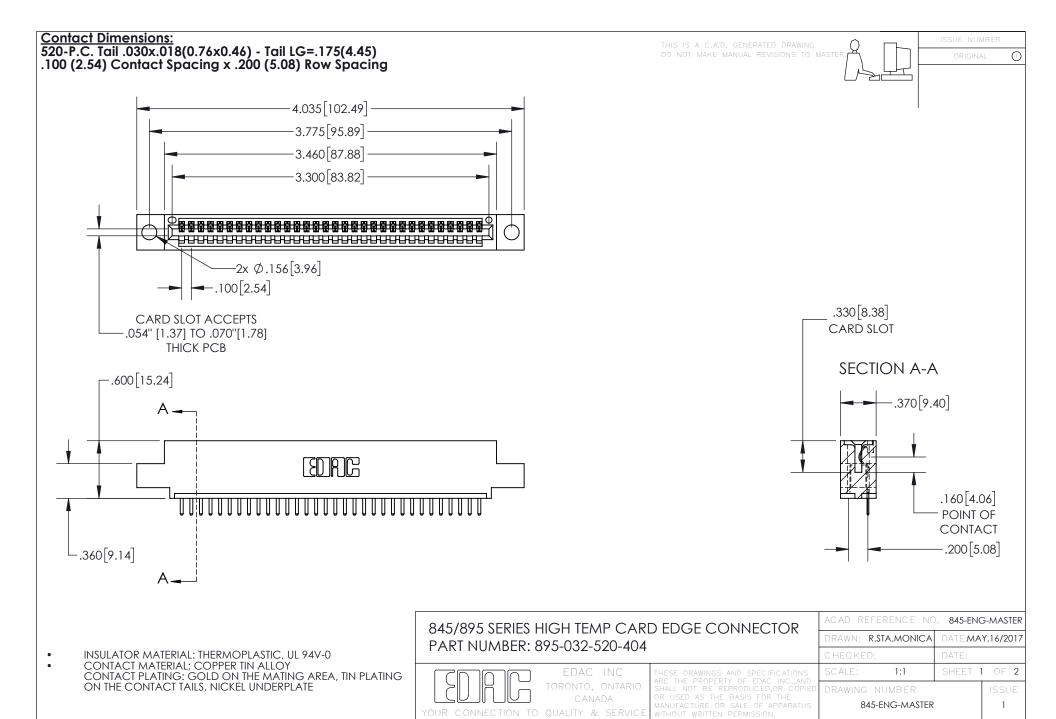

INSULATOR MATERIAL: THERMOPLASTIC POLYESTER, UL 94V-0 DAP MATERIAL AVAILABLE UPON REQUEST

**Contact Code 558** 

CONTACT MATERIAL; COPPER ALLOY CONTACT PLATING: GOLD ON THE MATING AREA, TIN PLATING ON THE CONTACT TAILS, NICKEL UNDERPLATE

## 845/895 SERIES HIGH TEMP CARD EDGE CONNECTOR CONTACT CODE 555,556,558,559,560 DIMENSIONS

YOUR CONNECTION TO QUALITY & SERVICE

Contact Code 559

|   | ACAD REFERENCE NO. 845-ENG-MASTER |                  |  |
|---|-----------------------------------|------------------|--|
|   | DRAWN: R.STA.MONICA               | DATE:MAY.16/2017 |  |
|   | CHECKED:                          | DATE:            |  |
|   | SCALE: 1:1                        | SHEET 2 OF 2     |  |
| D | DRAWING NUMBER                    | ISSUE            |  |

Contact Code 560

845-ENG-MASTER