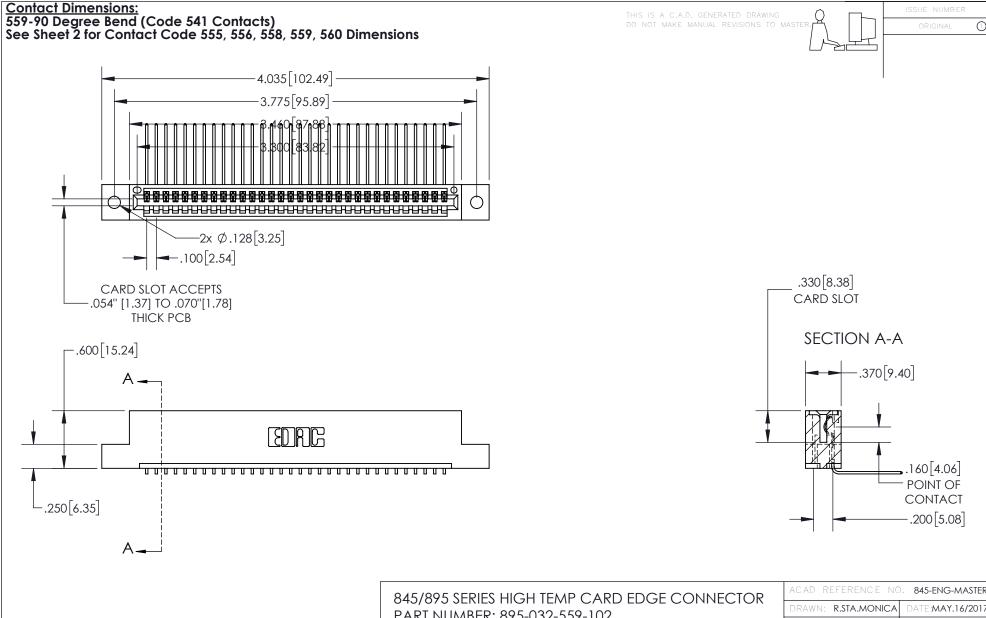

- INSULATOR MATERIAL: THERMOPLASTIC, UL 94V-0
- CONTACT MATERIAL; COPPER TIN ALLOY
  CONTACT PLATING: GOLD ON THE MATING AREA, TIN PLATING
  ON THE CONTACT TAILS, NICKEL UNDERPLATE

| 845/895 SERIES HIGH TEMP CARD EDGE CONNECTOR |
|----------------------------------------------|
| PART NUMBER: 895-032-559-102                 |

YOUR CONNECTION TO QUALITY & SERVICE

| ACAD REFERENCE NO. 845-ENG-MASTER |                  |  |
|-----------------------------------|------------------|--|
| DRAWN: R.STA.MONICA               | DATE:MAY.16/2017 |  |
| CHECKED:                          | DATE:            |  |
| SCALE: 1:1                        | SHEET 1 OF 2     |  |
| DRAWING NUMBER                    | ISSUE            |  |
| 845-ENG-MASTER                    | 1                |  |