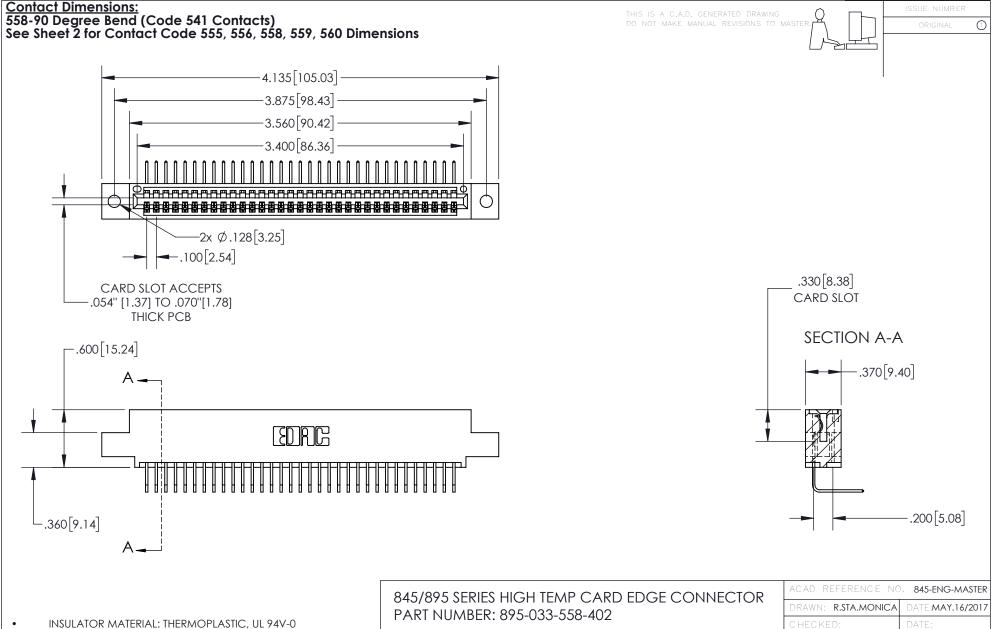

- INSULATOR MATERIAL: THERMOPLASTIC POLYESTER, UL 94V-0 DAP MATERIAL AVAILABLE UPON REQUEST
- CONTACT MATERIAL; COPPER ALLOY

CONTACT PLATING: GOLD ON THE MATING AREA, TIN PLATING ON THE CONTACT TAILS, NICKEL UNDERPLATE