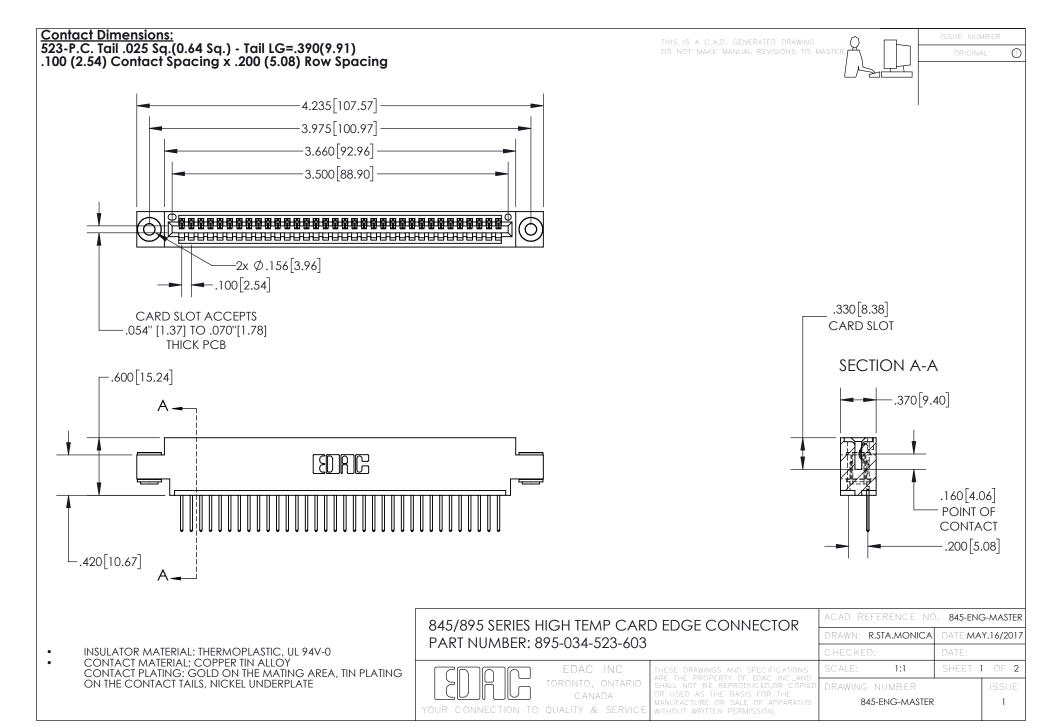

INSULATOR MATERIAL: THERMOPLASTIC POLYESTER, UL 94V-0 DAP MATERIAL AVAILABLE UPON REQUEST

**Contact Code 558** 

CONTACT MATERIAL; COPPER ALLOY CONTACT PLATING: GOLD ON THE MATING AREA, TIN PLATING ON THE CONTACT TAILS, NICKEL UNDERPLATE

## 845/895 SERIES HIGH TEMP CARD EDGE CONNECTOR CONTACT CODE 555,556,558,559,560 DIMENSIONS

YOUR CONNECTION TO QUALITY & SERVICE

Contact Code 559

|   | ACAD REFERENCE NO. 845-ENG-MASTER |                  |  |
|---|-----------------------------------|------------------|--|
|   | DRAWN: R.STA.MONICA               | DATE:MAY.16/2017 |  |
|   | CHECKED:                          | DATE:            |  |
|   | SCALE: 1:1                        | SHEET 2 OF 2     |  |
| D | DRAWING NUMBER                    | ISSUE            |  |

Contact Code 560

845-ENG-MASTER