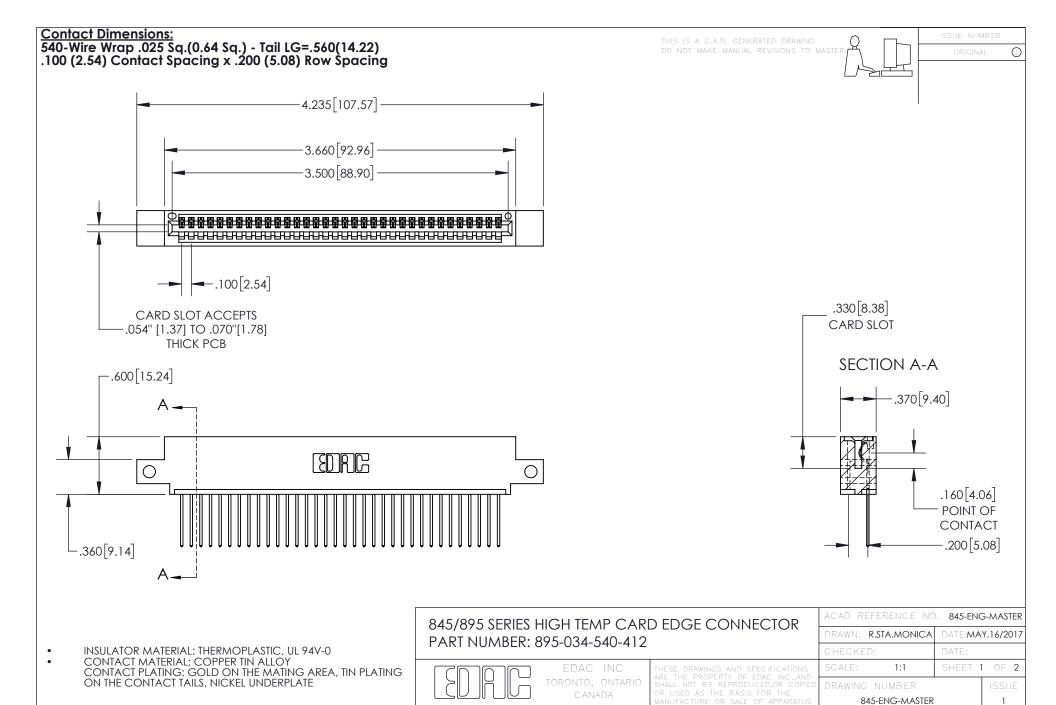

YOUR CONNECTION TO QUALITY & SERVICE

INSULATOR MATERIAL: THERMOPLASTIC POLYESTER, UL 94V-0 DAP MATERIAL AVAILABLE UPON REQUEST

**Contact Code 558** 

CONTACT MATERIAL; COPPER ALLOY CONTACT PLATING: GOLD ON THE MATING AREA, TIN PLATING ON THE CONTACT TAILS, NICKEL UNDERPLATE

## 845/895 SERIES HIGH TEMP CARD EDGE CONNECTOR CONTACT CODE 555,556,558,559,560 DIMENSIONS

YOUR CONNECTION TO QUALITY & SERVICE

Contact Code 559

|   | ACAD REFERENCE NO. 845-ENG-MASTER |                  |  |
|---|-----------------------------------|------------------|--|
|   | DRAWN: R.STA.MONICA               | DATE:MAY.16/2017 |  |
|   | CHECKED:                          | DATE:            |  |
|   | SCALE: 1:1                        | SHEET 2 OF 2     |  |
| D | DRAWING NUMBER                    | ISSUE            |  |

Contact Code 560

845-ENG-MASTER