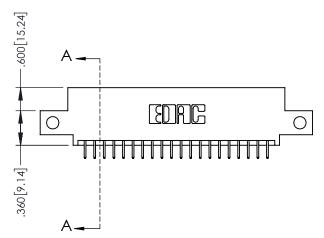

1

|             | .330[8.38]<br>CARD SLOT | SECTION A-A                       |
|-------------|-------------------------|-----------------------------------|
|             | .330<br>CAF             | .370[9.40]                        |
|             | Å                       |                                   |
|             |                         | .160[4.06]<br>POINT OF<br>CONTACT |
| .200[5.08]— |                         |                                   |

845/895 SERIES HIGH TEMP CARD EDGE CONNECTOR PART NUMBER: 895-040-525-512

| ACAD REFERENCE NO   | . 845-ENG        | -MASTER  |
|---------------------|------------------|----------|
| DRAWN: R.STA.MONICA | DATE: <b>MAY</b> | .16/2017 |
| CHECKED:            | DATE:            |          |
| SCALE: 1:1          | SHEET 1          | OF 2     |
| DRAWING NUMBER      |                  | ISSUE    |
| 845-ENG-MASTER      |                  | 1        |