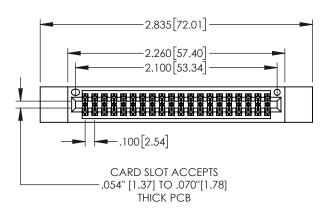

845/895 SERIES HIGH TEMP CARD EDGE CONNECTOR PART NUMBER: 895-040-525-512

| ACAD REFERENCE NO   | . 845-ENG        | -MASTER  |
|---------------------|------------------|----------|
| DRAWN: R.STA.MONICA | DATE: <b>MAY</b> | .16/2017 |
| CHECKED:            | DATE:            |          |
| SCALE: 1:1          | SHEET 1          | OF 2     |
| DRAWING NUMBER      |                  | ISSUE    |
| 845-ENG-MASTER      |                  | 1        |