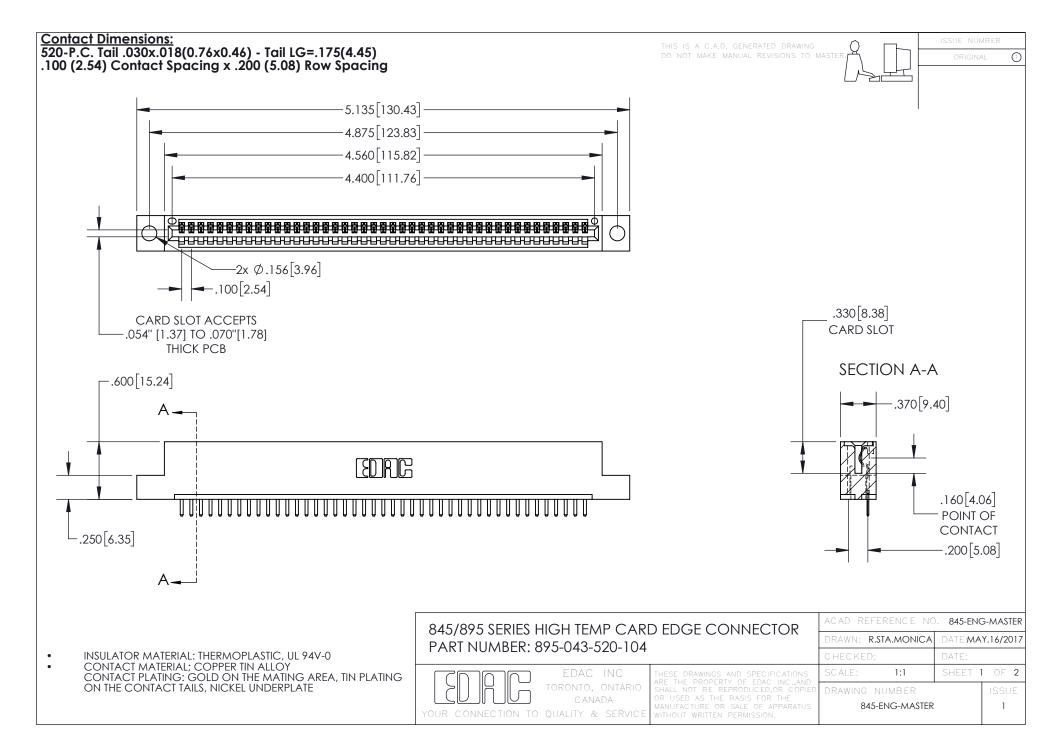

- INSULATOR MATERIAL: THERMOPLASTIC POLYESTER, UL 94V-0 DAP MATERIAL AVAILABLE UPON REQUEST
- CONTACT MATERIAL; COPPER ALLOY

CONTACT PLATING: GOLD ON THE MATING AREA, TIN PLATING ON THE CONTACT TAILS, NICKEL UNDERPLATE

## 845/895 SERIES HIGH TEMP CARD EDGE CONNECTOR CONTACT CODE 555,556,558,559,560 DIMENSIONS

YOUR CONNECTION TO QUALITY & SERVICE

|   | ACAD REFERENCE NO. 845-ENG-MASTER |                          |
|---|-----------------------------------|--------------------------|
|   | DRAWN: R.STA.MONICA               | DATE: <b>MAY.16/2017</b> |
|   | CHECKED:                          | DATE:                    |
|   | SCALE: 1:1                        | SHEET 2 OF 2             |
| D | DRAWING NUMBER                    | ISSUE                    |

845-ENG-MASTER