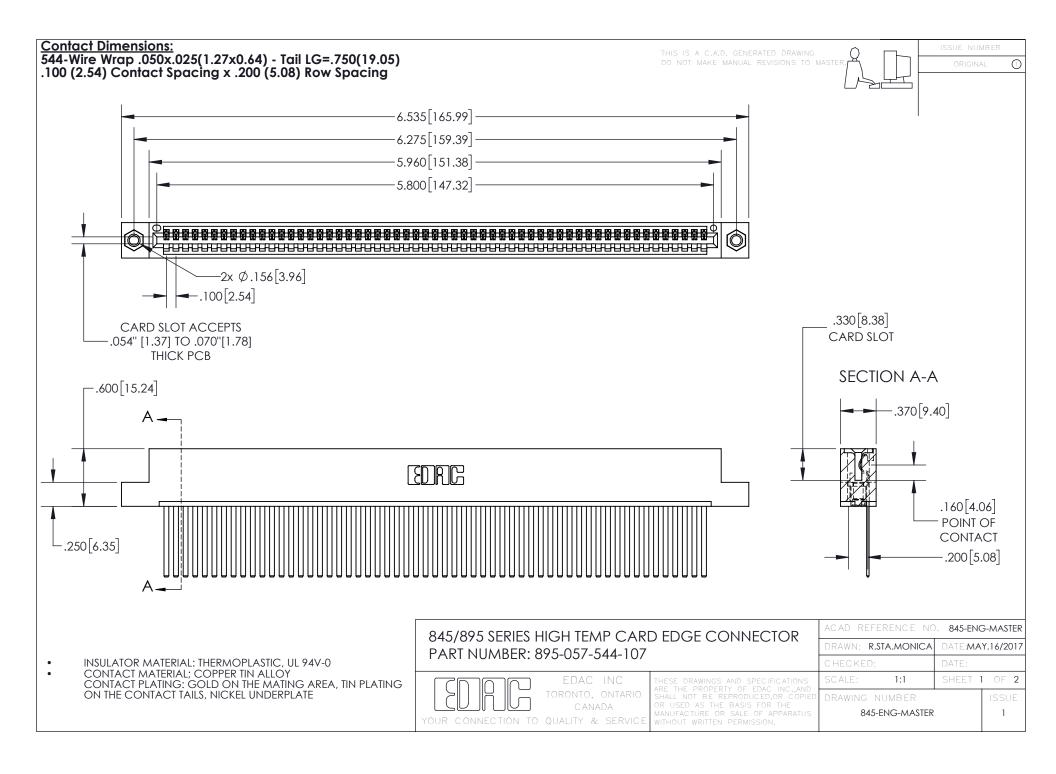

INSULATOR MATERIAL: THERMOPLASTIC POLYESTER, UL 94V-0 DAP MATERIAL AVAILABLE UPON REQUEST

**Contact Code 558** 

CONTACT MATERIAL; COPPER ALLOY CONTACT PLATING: GOLD ON THE MATING AREA, TIN PLATING ON THE CONTACT TAILS, NICKEL UNDERPLATE

## 845/895 SERIES HIGH TEMP CARD EDGE CONNECTOR CONTACT CODE 555,556,558,559,560 DIMENSIONS

YOUR CONNECTION TO QUALITY & SERVICE

Contact Code 559

|   | ACAD REFERENCE NO. 845-ENG-MASTER |                  |  |
|---|-----------------------------------|------------------|--|
|   | DRAWN: R.STA.MONICA               | DATE:MAY.16/2017 |  |
|   | CHECKED:                          | DATE:            |  |
|   | SCALE: 1:1                        | SHEET 2 OF 2     |  |
| D | DRAWING NUMBER                    | ISSUE            |  |

Contact Code 560

845-ENG-MASTER