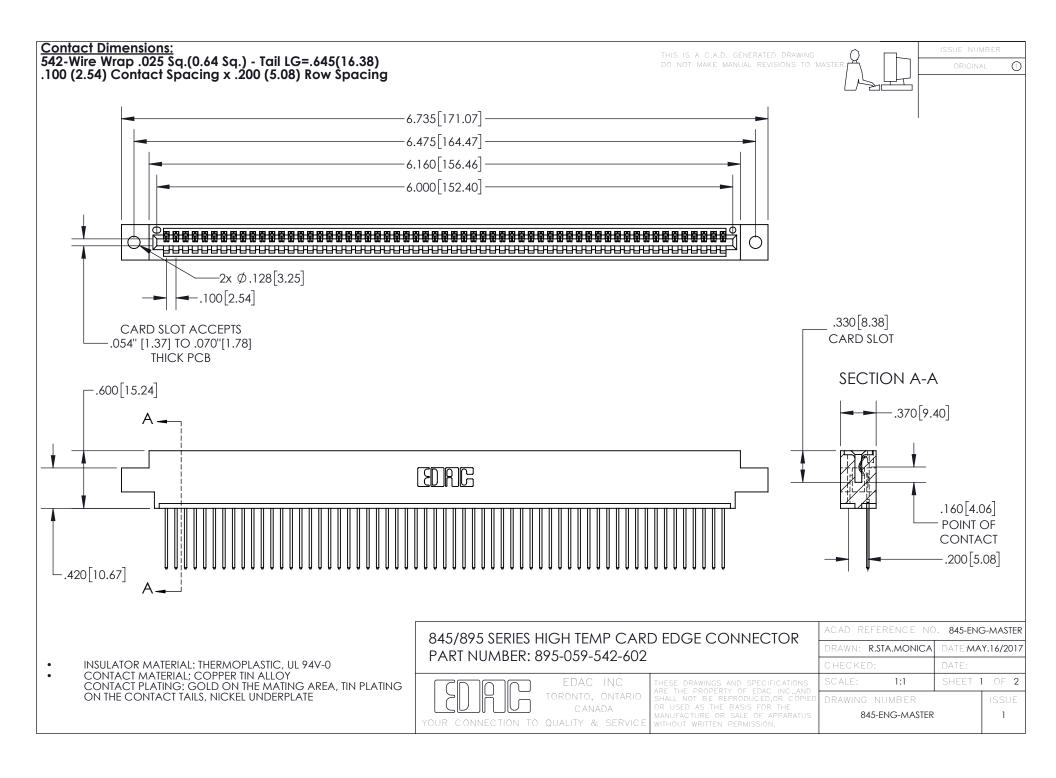

INSULATOR MATERIAL: THERMOPLASTIC POLYESTER, UL 94V-0 DAP MATERIAL AVAILABLE UPON REQUEST

**Contact Code 558** 

CONTACT MATERIAL; COPPER ALLOY CONTACT PLATING: GOLD ON THE MATING AREA, TIN PLATING ON THE CONTACT TAILS, NICKEL UNDERPLATE

## 845/895 SERIES HIGH TEMP CARD EDGE CONNECTOR CONTACT CODE 555,556,558,559,560 DIMENSIONS

YOUR CONNECTION TO QUALITY & SERVICE

Contact Code 559

|   | ACAD REFERENCE NO. 845-ENG-MASTER |                  |  |
|---|-----------------------------------|------------------|--|
|   | DRAWN: R.STA.MONICA               | DATE:MAY.16/2017 |  |
|   | CHECKED:                          | DATE:            |  |
|   | SCALE: 1:1                        | SHEET 2 OF 2     |  |
| D | DRAWING NUMBER                    | ISSUE            |  |

Contact Code 560

845-ENG-MASTER