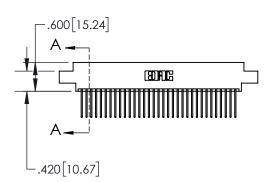

| 8 | 45/895 SERIES HIGH TEMP CARD EDGE CONNECTOR |
|---|---------------------------------------------|
| Ρ | ART NUMBER: 895-066-540-808                 |

|   | ACAD REFERENCE NO. 845-ENG-MASTER |                  |  |  |
|---|-----------------------------------|------------------|--|--|
|   | DRAWN: R.STA.MONICA               | DATE:MAY.16/2017 |  |  |
|   | CHECKED:                          | DATE:            |  |  |
|   | SCALE: 1:2                        | SHEET 1 OF 2     |  |  |
| D | DRAWING NUMBER                    | ISSUE            |  |  |
|   | 845-ENG-MASTER                    | 1                |  |  |

## 845/895 SERIES HIGH TEMP CARD EDGE CONNECTOR CONTACT CODE 555,556,558,559,560 DIMENSIONS

YOUR CONNECTION TO QUALITY & SERVICE

|   | ACAD REFERENCE NO   | . 845-ENG-MASTER |
|---|---------------------|------------------|
|   | DRAWN: R.STA.MONICA | DATE:MAY.16/2017 |
|   | CHECKED:            | DATE:            |
|   | SCALE: 1:1          | SHEET 2 OF 2     |
| D | DRAWING NUMBER      | ISSUE            |