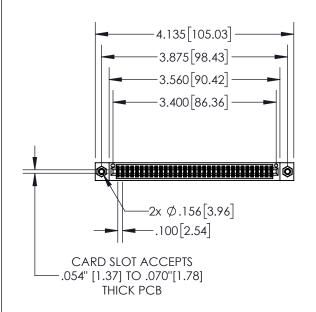

1

|            | .330[8.38]<br>CARD SLOT           |  |  |
|------------|-----------------------------------|--|--|
| -          | .370[9.40]                        |  |  |
|            | SECTION A-A                       |  |  |
| .150 [3.8] | .160[4.06]<br>POINT OF<br>CONTACT |  |  |
| -          | 200[5.08]                         |  |  |