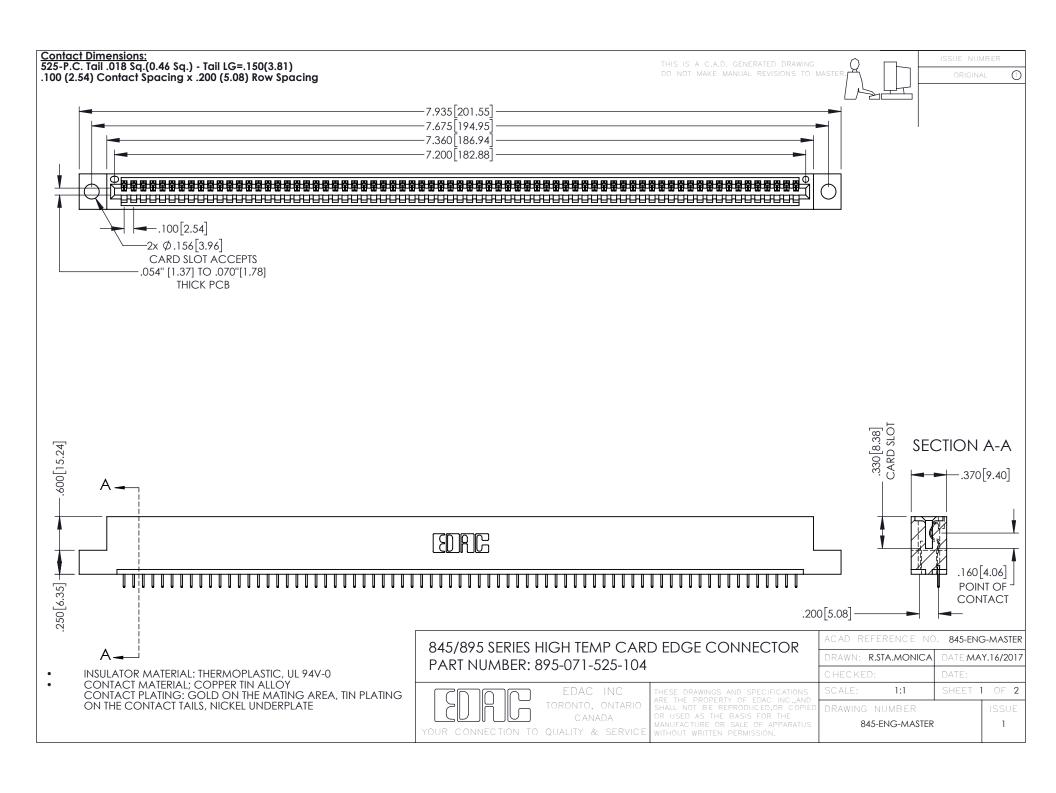

## 845/895 SERIES HIGH TEMP CARD EDGE CONNECTOR CONTACT CODE 555,556,558,559,560 DIMENSIONS

YOUR CONNECTION TO QUALITY & SERVICE

|   | ACAD REFERENCE NO. 845-ENG-MASTER |                  |
|---|-----------------------------------|------------------|
|   | DRAWN: R.STA.MONICA               | DATE:MAY.16/2017 |
|   | CHECKED:                          | DATE:            |
|   | SCALE: 1:1                        | SHEET 2 OF 2     |
| D | DRAWING NUMBER                    | ISSUE            |