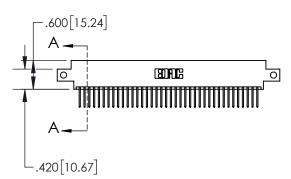

1

| .330[8.38]<br>CARD SLOT |                                   |  |  |
|-------------------------|-----------------------------------|--|--|
| -                       | .370[9.40]                        |  |  |
|                         | SECTION A-A                       |  |  |
| .150 [3.8]              | .160[4.06]<br>POINT OF<br>CONTACT |  |  |
| -                       | 200[5.08]                         |  |  |