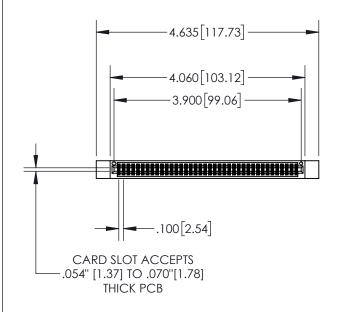

| 845/895 SERIES HIGH TEMP CARD EDGE CONNECTOR |
|----------------------------------------------|
| PART NUMBER: 895-076-523-812                 |

| ACAD REFERENCE NO. 845-ENG-MASTER |                  |  |  |
|-----------------------------------|------------------|--|--|
| DRAWN: R.STA.MONICA               | DATE:MAY.16/2017 |  |  |
| CHECKED:                          | DATE:            |  |  |
| SCALE: 1:2                        | SHEET 1 OF 2     |  |  |
| DRAWING NUMBER                    | ISSUE            |  |  |
| 845-ENG-MASTER                    | 1                |  |  |