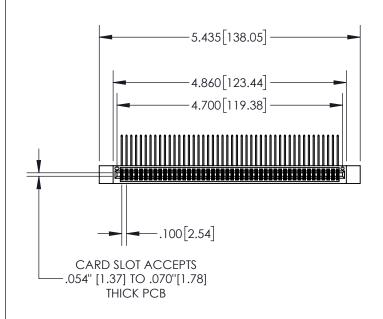

| I 845/895 SERIES HIGH TEMP CARD EDGE CONNECTOR |                                                                                                  |                | ACAD REFERENCE NO. 845-ENG-MASTER |                 |           |  |
|------------------------------------------------|--------------------------------------------------------------------------------------------------|----------------|-----------------------------------|-----------------|-----------|--|
|                                                |                                                                                                  |                | STA.MONICA                        | DATE: <b>MA</b> | Y.16/2017 |  |
| 1 AKT NOMBER. 073-072-330-312                  |                                                                                                  | CHECKED:       |                                   | DATE:           |           |  |
| COOO EDAC INC                                  | THESE DRAWINGS AND SPECIFICATIONS                                                                | SCALE:         | 1:2                               | SHEET '         | 1 OF 2    |  |
| TORONTO, ONTARIO                               | ARE THE PROPERTY OF EDAC INC.,AND SHALL NOT BE REPRODUCED,OR COPIED OR USED AS THE BASIS FOR THE | DRAWING        | NUMBER                            |                 | ISSUE     |  |
| YOUR CONNECTION TO QUALITY & SERVICE           | MANUFACTURE OR SALE OF APPARATUS                                                                 | 845-ENG-MASTER |                                   |                 | 1         |  |