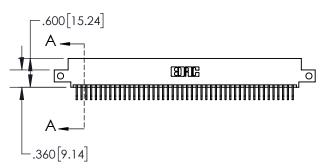

Contact Dimensions:
558-90 Degree Bend (Code 541 Contacts)
See Sheet 2 for Contact Code 555, 556, 558, 559, 560 Dimensions

- INSULATOR MATERIAL: THERMOPLASTIC, UL 94V-0
- CONTACT MATERIAL; COPPER TIN ALLOY
  CONTACT PLATING: GOLD ON THE MATING AREA, TIN PLATING
  ON THE CONTACT TAILS, NICKEL UNDERPLATE

| .330[8.38]<br>CARD SLOT           |  |  |  |  |  |
|-----------------------------------|--|--|--|--|--|
| 370[9.40]<br>SECTION A-A          |  |  |  |  |  |
| .160[4.06]<br>POINT OF<br>CONTACT |  |  |  |  |  |
| 200[5.08]                         |  |  |  |  |  |