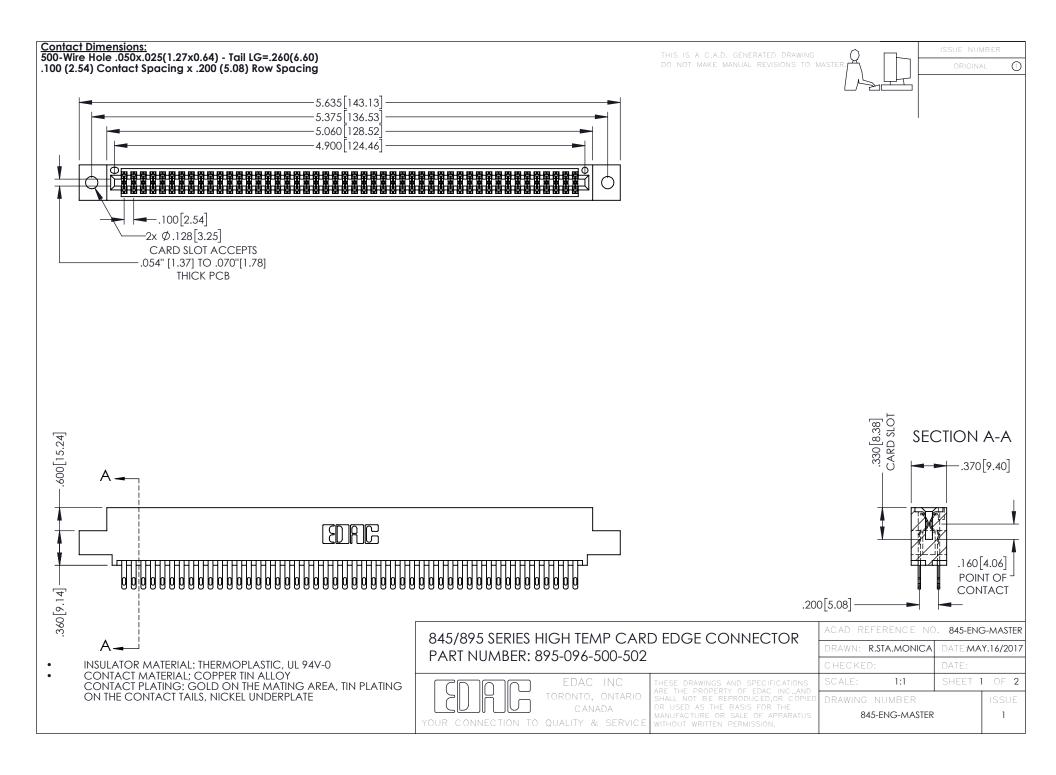

- INSULATOR MATERIAL: THERMOPLASTIC POLYESTER, UL 94V-0 DAP MATERIAL AVAILABLE UPON REQUEST
- CONTACT MATERIAL; COPPER ALLOY

**Contact Code 558** 

CONTACT PLATING: GOLD ON THE MATING AREA, TIN PLATING ON THE CONTACT TAILS, NICKEL UNDERPLATE

## 845/895 SERIES HIGH TEMP CARD EDGE CONNECTOR CONTACT CODE 555,556,558,559,560 DIMENSIONS

YOUR CONNECTION TO QUALITY & SERVICE

Contact Code 559

|   | ACAD REFERENCE NO   | . 845-ENG-MASTER |
|---|---------------------|------------------|
|   | DRAWN: R.STA.MONICA | DATE:MAY.16/2017 |
|   | CHECKED:            | DATE:            |
|   | SCALE: 1:1          | SHEET 2 OF 2     |
| D | DRAWING NUMBER      | ISSUE            |

Contact Code 560

845-ENG-MASTER