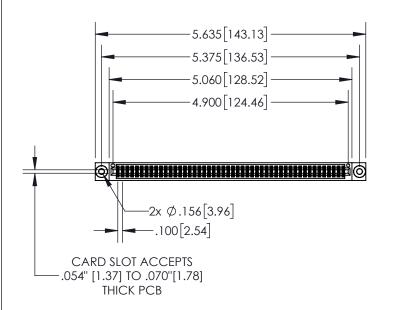

**Contact Dimensions:** 

560-Extender Board Bend (Code 523 Contacts) See Sheet 2 for Contact Code 555, 556, 558, 559, 560 Dimensions

- INSULATOR MATERIAL: THERMOPLASTIC, UL 94V-0
- CONTACT MATERIAL; COPPER TIN ALLOY CONTACT PLATING: GOLD ON THE MATING AREA, TIN PLATING ON THE CONTACT TAILS, NICKEL UNDERPLATE

845-ENG-MASTER

| 845/895 SERIES HIGH TEMP CARD EDGE CONNECTOR |                  |                                                                   | ACAD REFERENCE NO. 845-ENG-MASTER |             |         |           |
|----------------------------------------------|------------------|-------------------------------------------------------------------|-----------------------------------|-------------|---------|-----------|
|                                              |                  |                                                                   | DRAWN: R                          | .STA.MONICA | DATE:MA | Y.16/2017 |
| 1 AKT NOMBER. 075-070-500-005                |                  | CHECKED                                                           | :                                 | DATE:       |         |           |
|                                              | EDAC INC         | THESE DRAWINGS AND SPECIFICATIONS ARE THE PROPERTY OF EDAC INCAND | SCALE:                            | 1:2         | SHEET 1 | OF 2      |
|                                              | TORONTO, ONTARIO | SHALL NOT BE REPRODUCED, OR COPIED OR USED AS THE BASIS FOR THE   | DRAWING                           | NUMBER      |         | ISSUE     |
|                                              | CANADA           |                                                                   | 0.46                              | ENIC MACTED |         | 1 1       |