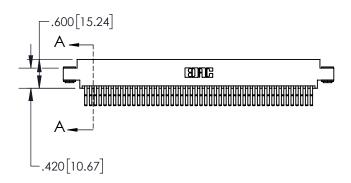

1

| R.M | Ļ |  |
|-----|---|--|
|     |   |  |

| .330[8.38]<br>CARD SLOT           |   |  |  |  |
|-----------------------------------|---|--|--|--|
| 370[9.40]<br>SECTION A-A          | - |  |  |  |
|                                   |   |  |  |  |
| .160[4.06]<br>POINT OF<br>CONTACT |   |  |  |  |
|                                   |   |  |  |  |