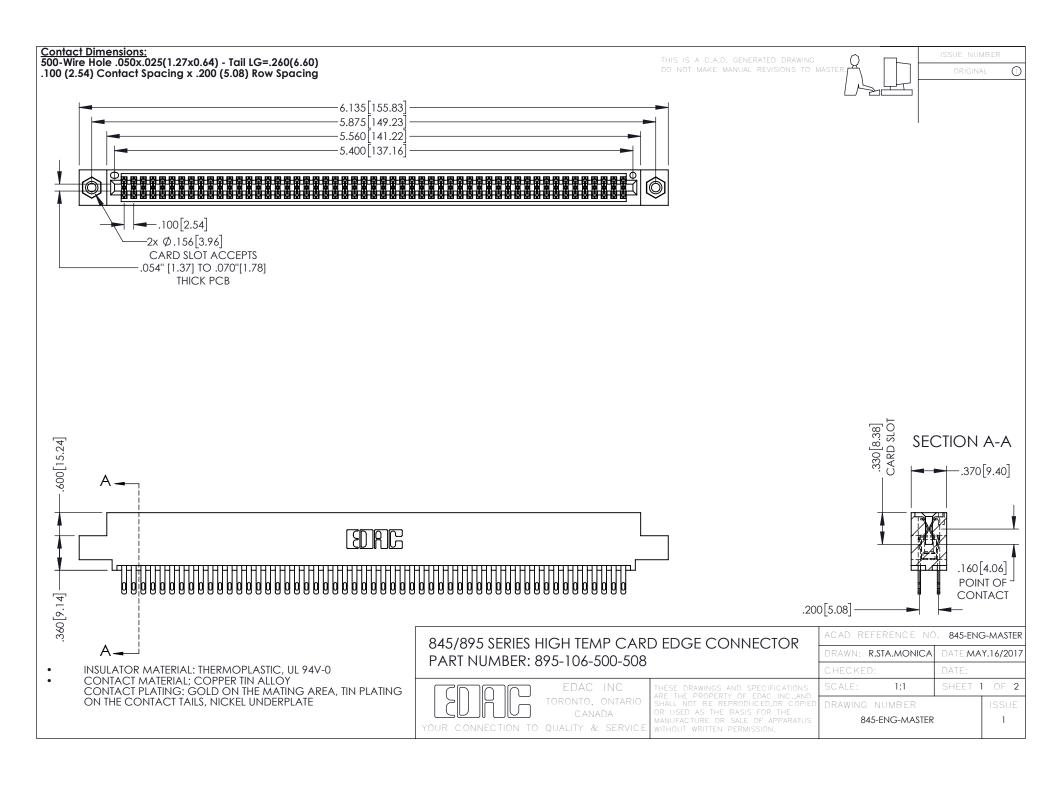

845/895 SERIES HIGH TEMP CARD EDGE CONNECTOR CONTACT CODE 555,556,558,559,560 DIMENSIONS

YOUR CONNECTION TO QUALITY & SERVICE

|    | ACAD REFERENCE NO. 845-ENG-MASTER |     |                  |        |
|----|-----------------------------------|-----|------------------|--------|
|    | DRAWN: R.STA.MONICA               |     | DATE:MAY.16/2017 |        |
|    | CHECKED:                          |     | DATE:            |        |
| ED | SCALE:                            | 1:1 | SHEET            | 2 OF 2 |
|    | DRAWING NUMBER                    |     | ISSUE            |        |