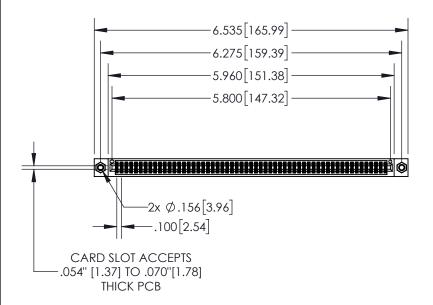

## **Contact Dimensions:** 541-Wire Wrap .025 Sq.(0.64 Sq.) - Tail LG=.750(19.05) .100 (2.54) Contact Spacing x .200 (5.08) Row Spacing

**CARD SLOT** .370 [9.40] **SECTION A-A** .160 4.06 POINT OF .150 [3.8] CONTACT **-**.200 [5.08]

.330[8.38]

845/895 SERIES HIGH TEMP CARD EDGE CONNECTOR PART NUMBER: 895-114-541-807

YOUR CONNECTION TO QUALITY & SERVICE

DRAWN: R.STA.MONICA DATE:MAY.16/2017 1:2 SHEET 1 OF 2 845-ENG-MASTER

845-ENG-MASTER