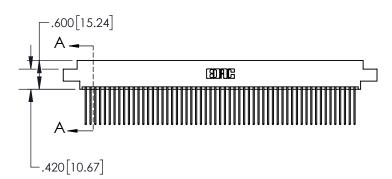

## 845/895 SERIES HIGH TEMP CARD EDGE CONNECTOR CONTACT CODE 555,556,558,559,560 DIMENSIONS

YOUR CONNECTION TO QUALITY & SERVICE

Contact Code 559

|   | ACAD REFERENCE NO   | . 845-ENG-MASTER |
|---|---------------------|------------------|
|   | DRAWN: R.STA.MONICA | DATE:MAY.16/2017 |
|   | CHECKED:            | DATE:            |
|   | SCALE: 1:1          | SHEET 2 OF 2     |
| D | DRAWING NUMBER      | ISSUE            |

Contact Code 560

845-ENG-MASTER