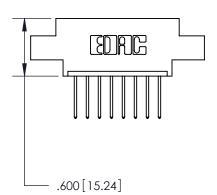

THIS IS A C.A.D. GENERATED DRAWING DO NOT MAKE MANUAL REVISIONS TO MASTER.

ISSUE NUMBER

.165[4.19]

.375 [9.54]

ORIGINAL

1

.060 [1.52] .125(3.18) to .210(5.33) **Outside Tails** .125(3.18) to .210(5.33) **Outside Tails** 