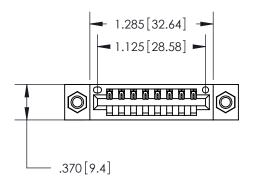

846/896 SERIES HIGH TEMP CARD EDGE CONNECTOR PART NUMBER: 896-008-522-607

YOUR CONNECTION TO QUALITY & SERVICE

**EDAC INC** TORONTO, ONTARIO CANADA

THESE DRAWINGS AND SPECIFICATIONS ARE THE PROPERTY OF EDAC INC., AND SHALL NOT BE REPRODUCED, OR COPIED OR USED AS THE BASIS FOR THE MANUFACTURE OR SALE OF APPARATUS WITHOUT WRITTEN PERMISSION.

Contact Dimensions: 522-P.C. Tail .025 Sq. (0.64 Sq.) - Tail LG. =.440 (11.18) .125 (3.18) Contact Spacing x .250 (6.35) Row Spacing

THIS IS A C.A.D. GENERATED DRAWING DO NOT MAKE MANUAL REVISIONS TO MASTER.

ISSUE NUMBER

ORIGINAL

1

INSULATOR MATERIAL: THERMOPLASTIC POLYESTER, UL 94V-0 CONTACT MATERIAL; COPPER, NICKEL, TIN ALLOY CA-725 CONTACT PLATING: GOLD ON THE MATING AREA, TIN-LEAD

ON THE CONTACT TAILS, NICKEL UNDERPLATE