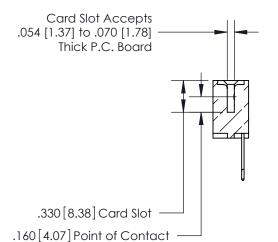

## 846/896 SERIES HIGH TEMP CARD EDGE CONNECTOR CONTACT CODE 555,556,558,559,560 DIMENSIONS

.150 [3.81]

YOUR CONNECTION TO QUALITY & SERVICE

**Contact Code 559** 

**EDAC INC** TORONTO, ONTARIO CANADA

THESE DRAWINGS AND SPECIFICATIONS ARE THE PROPERTY OF EDAC INC.,AND SHALL NOT BE REPRODUCED, OR COPIED OR USED AS THE BASIS FOR THE MANUFACTURE OR SALE OF APPARATUS WITHOUT WRITTEN PERMISSION.

**Contact Code 560** 

INSULATOR MATERIAL: THERMOPLASTIC POLYESTER, UL 94V-0 CONTACT MATERIAL; COPPER, NICKEL, TIN ALLOY CA-725 CONTACT PLATING: GOLD ON THE MATING AREA, TIN-LEAD ON THE CONTACT TAILS, NICKEL UNDERPLATE

**Contact Code 558** 