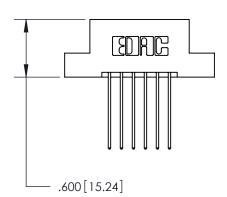

THIS IS A C.A.D. GENERATED DRAWING DO NOT MAKE MANUAL REVISIONS TO MASTER.

ISSUE NUMBER

.165[4.19]

.375 [9.54]

ORIGINAL

1

.060 [1.52] .125(3.18) to .210(5.33) **Outside Tails** .125(3.18) to .210(5.33) **Outside Tails** 