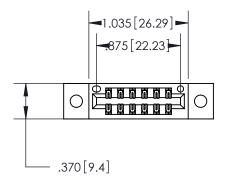

846/896 SERIES HIGH TEMP CARD EDGE CONNECTOR PART NUMBER: 896-012-541-202

**EDAC INC** TORONTO, ONTARIO CANADA

THESE DRAWINGS AND SPECIFICATIONS ARE THE PROPERTY OF EDAC INC.,AND SHALL NOT BE REPRODUCED, OR COPIED OR USED AS THE BASIS FOR THE MANUFACTURE OR SALE OF APPARATUS WITHOUT WRITTEN PERMISSION.

| ACAD REFERENCE NO. | 846-ENG-MASTER   |
|--------------------|------------------|
| DRAWN: J.LEE       | DATE: APR. 22/09 |
| CHECKED:           | DATE:            |
| SCALE: 1:1         | SHEET 1 OF 2     |
| DRAWING NUMBER     | ISSUE            |
| 846-FNG-MASTE      | R 1 1            |