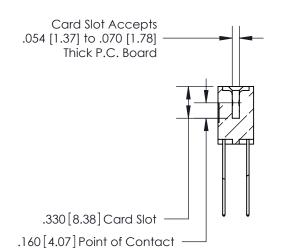

<u>Contact Dimensions:</u> 541-Wire Wrap .025 Sq. (0.64 Sq.) - Tail LG. =.750 (19.05) .125 (3.18) Contact Spacing x .250 (6.35) Row Spacing

THIS IS A C.A.D. GENERATED DRAWING DO NOT MAKE MANUAL REVISIONS TO MASTER.

**Contact Code 560** 

INSULATOR MATERIAL: THERMOPLASTIC POLYESTER, UL 94V-0 CONTACT MATERIAL; COPPER, NICKEL, TIN ALLOY CA-725 CONTACT PLATING: GOLD ON THE MATING AREA, TIN-LEAD ON THE CONTACT TAILS, NICKEL UNDERPLATE

**Contact Code 558** 

## 846/896 SERIES HIGH TEMP CARD EDGE CONNECTOR CONTACT CODE 555,556,558,559,560 DIMENSIONS

.150 [3.81]

YOUR CONNECTION TO QUALITY & SERVICE

**Contact Code 559** 

**EDAC INC** TORONTO, ONTARIO CANADA

THESE DRAWINGS AND SPECIFICATIONS ARE THE PROPERTY OF EDAC INC.,AND SHALL NOT BE REPRODUCED, OR COPIED OR USED AS THE BASIS FOR THE MANUFACTURE OR SALE OF APPARATUS WITHOUT WRITTEN PERMISSION.