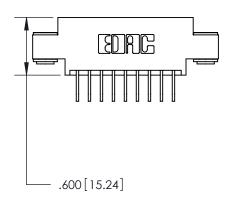

<u>Contact Dimensions:</u>
558-90 Degree Bend (Code 541 Contacts)
See Sheet 2 for Contact Code 555, 556, 558, 559, 560 Dimensions

THIS IS A C.A.D. GENERATED DRAWING DO NOT MAKE MANUAL REVISIONS TO MASTER.

ISSUE NUMBER

ORIGINAL

1

INSULATOR MATERIAL: THERMOPLASTIC POLYESTER, UL 94V-0 CONTACT MATERIAL; COPPER, NICKEL, TIN ALLOY CA-725 CONTACT PLATING: GOLD ON THE MATING AREA, TIN-LEAD

ON THE CONTACT TAILS, NICKEL UNDERPLATE