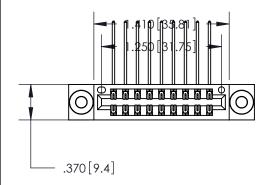

846/896 SERIES HIGH TEMP CARD EDGE CONNECTOR PART NUMBER: 896-018-558-803

YOUR CONNECTION TO QUALITY & SERVICE

**EDAC INC** TORONTO, ONTARIO CANADA

THESE DRAWINGS AND SPECIFICATIONS ARE THE PROPERTY OF EDAC INC.,AND SHALL NOT BE REPRODUCED, OR COPIED OR USED AS THE BASIS FOR THE MANUFACTURE OR SALE OF APPARATUS WITHOUT WRITTEN PERMISSION.

| ACAD REFERENCE NO. |     | 846-ENG-MASTER   |       |
|--------------------|-----|------------------|-------|
| DRAWN: J.LEE       |     | DATE: APR. 22/09 |       |
| CHECKED:           |     | DATE:            |       |
| SCALE:             | 1:1 | SHEET 1          | OF 2  |
| DRAWING NUMBER     |     |                  | ISSUE |
| 846-ENG-MASTER     |     |                  | 1     |