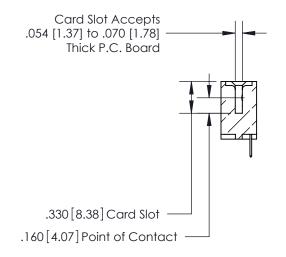

THIS IS A C.A.D. GENERATED DRAWING DO NOT MAKE MANUAL REVISIONS TO MASTER.

ISSUE NUMBER

.165[4.19]

.375 [9.54]

ORIGINAL

1

.060 [1.52] .125(3.18) to .210(5.33) **Outside Tails** .125(3.18) to .210(5.33) **Outside Tails** 

**Contact Code 560** 

INSULATOR MATERIAL: THERMOPLASTIC POLYESTER, UL 94V-0 CONTACT MATERIAL; COPPER, NICKEL, TIN ALLOY CA-725 CONTACT PLATING: GOLD ON THE MATING AREA, TIN-LEAD ON THE CONTACT TAILS, NICKEL UNDERPLATE

**Contact Code 558** 

## 846/896 SERIES HIGH TEMP CARD EDGE CONNECTOR CONTACT CODE 555,556,558,559,560 DIMENSIONS

.150 [3.81]

YOUR CONNECTION TO QUALITY & SERVICE

**Contact Code 559** 

**EDAC INC** TORONTO, ONTARIO CANADA

THESE DRAWINGS AND SPECIFICATIONS ARE THE PROPERTY OF EDAC INC.,AND SHALL NOT BE REPRODUCED, OR COPIED OR USED AS THE BASIS FOR THE MANUFACTURE OR SALE OF APPARATUS WITHOUT WRITTEN PERMISSION.

| ACAD REFERENCE NO. | 846-ENG-MASTER   |
|--------------------|------------------|
| DRAWN: J.LEE       | DATE: APR. 22/09 |
| CHECKED:           | DATE:            |
| SCALE: 1:1         | SHEET 2 OF 2     |
| DRAWING NUMBER     | ISSUE            |
| 846-ENG-MASTER     | 1                |