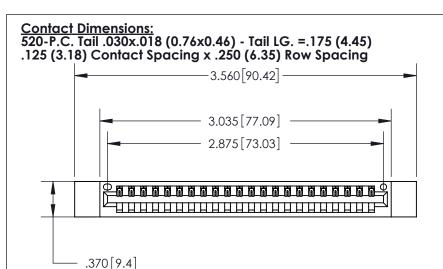

THIS IS A C.A.D. GENERATED DRAWING DO NOT MAKE MANUAL REVISIONS TO MASTER.

ISSUE NUMBER ORIGINAL

.600 [15.24]

INSULATOR MATERIAL: THERMOPLASTIC POLYESTER, UL 94V-0 CONTACT MATERIAL; COPPER, NICKEL, TIN ALLOY CA-725 CONTACT PLATING: GOLD ON THE MATING AREA, TIN-LEAD ON THE CONTACT TAILS, NICKEL UNDERPLATE

846/896 SERIES HIGH TEMP CARD EDGE CONNECTOR PART NUMBER: 896-022-520-612

YOUR CONNECTION TO QUALITY & SERVICE

**EDAC INC** TORONTO, ONTARIO CANADA

THESE DRAWINGS AND SPECIFICATIONS ARE THE PROPERTY OF EDAC INC., AND SHALL NOT BE REPRODUCED, OR COPIED OR USED AS THE BASIS FOR THE MANUFACTURE OR SALE OF APPARATUS WITHOUT WRITTEN PERMISSION.

| ACAD REFERENCE NO. | 846-ENG-MASTER   |
|--------------------|------------------|
| DRAWN: J.LEE       | DATE: APR. 22/09 |
| CHECKED:           | DATE:            |
| SCALE: 1:1         | SHEET 1 OF 2     |
| DRAWING NUMBER     | ISSUE            |
| 846-FNG-MASTER     | 1                |