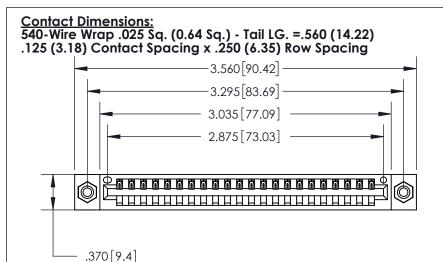

**EDAC INC** TORONTO, ONTARIO CANADA

PART NUMBER: 896-022-540-108

846/896 SERIES HIGH TEMP CARD EDGE CONNECTOR

THESE DRAWINGS AND SPECIFICATIONS ARE THE PROPERTY OF EDAC INC., AND SHALL NOT BE REPRODUCED, OR COPIED OR USED AS THE BASIS FOR THE MANUFACTURE OR SALE OF APPARATUS WITHOUT WRITTEN PERMISSION.

| ACAD REFERENCE NO. | 846-ENG-MASTER   |
|--------------------|------------------|
| DRAWN: J.LEE       | DATE: APR. 22/09 |
| CHECKED:           | DATE:            |
| SCALE: 1:1         | SHEET 1 OF 2     |
| DRAWING NUMBER     | ISSUE            |
| 846-ENG-MASTER     | 1                |