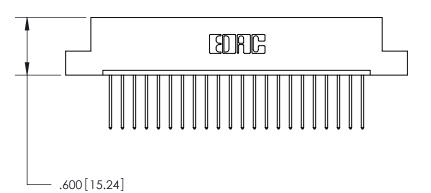

.160 [4.07] Point of Contact —

THIS IS A C.A.D. GENERATED DRAWING DO NOT MAKE MANUAL REVISIONS TO MASTER.

ISSUE NUMBER

.165[4.19]

.375 [9.54]

ORIGINAL

1

.060 [1.52] .125(3.18) to .210(5.33) **Outside Tails** .125(3.18) to .210(5.33) **Outside Tails** 