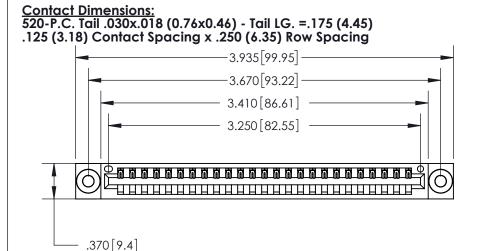

ISSUE NUMBER

ORIGINAL

Card Slot Accepts .054 [1.37] to .070 [1.78] Thick P.C. Board .330 [8.38] Card Slot .160 [4.07] Point of Contact -

- INSULATOR MATERIAL: THERMOPLASTIC POLYESTER, UL 94V-0 CONTACT MATERIAL; COPPER, NICKEL, TIN ALLOY CA-725 CONTACT PLATING: GOLD ON THE MATING AREA, TIN-LEAD
- ON THE CONTACT TAILS, NICKEL UNDERPLATE

846/896 SERIES HIGH TEMP CARD EDGE CONNECTOR PART NUMBER: 896-025-520-103

YOUR CONNECTION TO QUALITY & SERVICE

**EDAC INC** TORONTO, ONTARIO CANADA

THESE DRAWINGS AND SPECIFICATIONS ARE THE PROPERTY OF EDAC INC.,AND SHALL NOT BE REPRODUCED, OR COPIED OR USED AS THE BASIS FOR THE MANUFACTURE OR SALE OF APPARATUS WITHOUT WRITTEN PERMISSION.

|  | ACAD REFERENCE NO. | 846-ENG-MASTER   |  |
|--|--------------------|------------------|--|
|  | DRAWN: J.LEE       | DATE: APR. 22/09 |  |
|  | CHECKED:           | DATE:            |  |
|  | SCALE: 1:1         | SHEET 1 OF 2     |  |
|  | DRAWING NUMBER     | ISSUE            |  |
|  | 846-FNG-MASTER     | 2 1              |  |