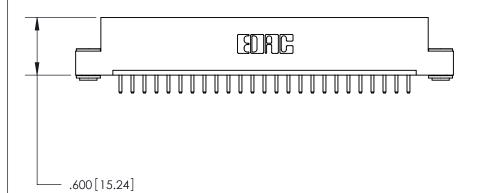

ISSUE NUMBER

ORIGINAL

Card Slot Accepts .054 [1.37] to .070 [1.78] Thick P.C. Board .330 [8.38] Card Slot .160 [4.07] Point of Contact -

- INSULATOR MATERIAL: THERMOPLASTIC POLYESTER, UL 94V-0 CONTACT MATERIAL; COPPER, NICKEL, TIN ALLOY CA-725 CONTACT PLATING: GOLD ON THE MATING AREA, TIN-LEAD
- ON THE CONTACT TAILS, NICKEL UNDERPLATE

846/896 SERIES HIGH TEMP CARD EDGE CONNECTOR PART NUMBER: 896-025-520-103

YOUR CONNECTION TO QUALITY & SERVICE

**EDAC INC** TORONTO, ONTARIO CANADA

THESE DRAWINGS AND SPECIFICATIONS ARE THE PROPERTY OF EDAC INC.,AND SHALL NOT BE REPRODUCED, OR COPIED OR USED AS THE BASIS FOR THE MANUFACTURE OR SALE OF APPARATUS WITHOUT WRITTEN PERMISSION.

|  | ACAD REFERENCE NO. | 846-ENG-MASTER   |  |
|--|--------------------|------------------|--|
|  | DRAWN: J.LEE       | DATE: APR. 22/09 |  |
|  | CHECKED:           | DATE:            |  |
|  | SCALE: 1:1         | SHEET 1 OF 2     |  |
|  | DRAWING NUMBER     | ISSUE            |  |
|  | 846-FNG-MASTER     | 2 1              |  |