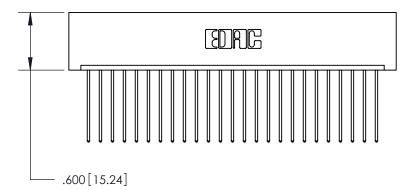

THIS IS A C.A.D. GENERATED DRAWING DO NOT MAKE MANUAL REVISIONS TO MASTER.

ISSUE NUMBER ORIGINAL

846/896 SERIES HIGH TEMP CARD EDGE CONNECTOR PART NUMBER: 896-025-541-101

**EDAC INC** TORONTO, ONTARIO CANADA

<u>Contact Dimensions:</u> 541-Wire Wrap .025 Sq. (0.64 Sq.) - Tail LG. =.750 (19.05) .125 (3.18) Contact Spacing x .250 (6.35) Row Spacing **-**3.935[99.95]-

3.410[86.61] -3.250[82.55] -- .370[9.4]

INSULATOR MATERIAL: THERMOPLASTIC POLYESTER, UL 94V-0 CONTACT MATERIAL; COPPER, NICKEL, TIN ALLOY CA-725 CONTACT PLATING: GOLD ON THE MATING AREA, TIN-LEAD ON THE CONTACT TAILS, NICKEL UNDERPLATE