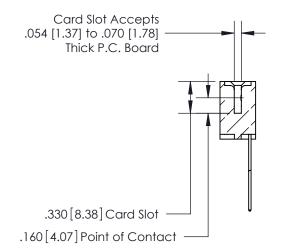

.165[4.19] .375 [9.54] .125(3.18) to .210(5.33) .125(3.18) to .210(5.33)

**Contact Code 558** 

**Contact Code 559** 

**Contact Code 560** 

INSULATOR MATERIAL: THERMOPLASTIC POLYESTER, UL 94V-0 CONTACT MATERIAL; COPPER, NICKEL, TIN ALLOY CA-725 CONTACT PLATING: GOLD ON THE MATING AREA, TIN-LEAD ON THE CONTACT TAILS, NICKEL UNDERPLATE

## 846/896 SERIES HIGH TEMP CARD EDGE CONNECTOR CONTACT CODE 555,556,558,559,560 DIMENSIONS

YOUR CONNECTION TO QUALITY & SERVICE

**EDAC INC** TORONTO, ONTARIO CANADA

THESE DRAWINGS AND SPECIFICATIONS ARE THE PROPERTY OF EDAC INC.,AND SHALL NOT BE REPRODUCED, OR COPIED OR USED AS THE BASIS FOR THE MANUFACTURE OR SALE OF APPARATUS WITHOUT WRITTEN PERMISSION.