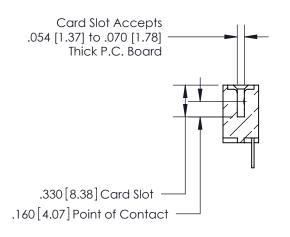

## 846 SERIES HIGH TEMP CARD EDGE CONNECTOR CONTACT CODE 555,556,558,559,560 DIMENSIONS

YOUR CONNECTION TO QUALITY & SERVICE

|   | ACAD REFERENCE NO | . 846-ENG-MASTER |
|---|-------------------|------------------|
|   | DRAWN: J.LEE      | DATE: APR. 22/09 |
|   | CHECKED:          | DATE:            |
|   | SCALE: 1:1        | SHEET 2 OF 2     |
| D | DRAWING NUMBER    | ISSUE            |