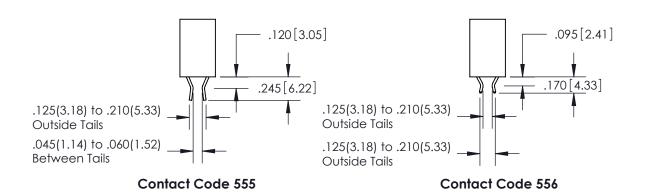

## 846 SERIES HIGH TEMP CARD EDGE CONNECTOR CONTACT CODE 555,556,558,559,560 DIMENSIONS

YOUR CONNECTION TO QUALITY & SERVICE

|   | ACAD REFERENCE NO | . 846-ENG-MASTER |
|---|-------------------|------------------|
|   | DRAWN: J.LEE      | DATE: APR. 22/09 |
|   | CHECKED:          | DATE:            |
|   | SCALE: 1:1        | SHEET 2 OF 2     |
| D | DRAWING NUMBER    | ISSUE            |