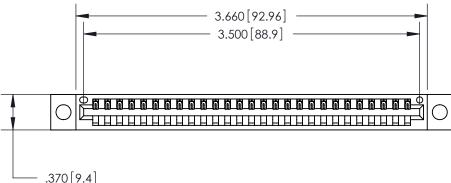

## 846 SERIES HIGH TEMP CARD EDGE CONNECTOR CONTACT CODE 555,556,558,559,560 DIMENSIONS

YOUR CONNECTION TO QUALITY & SERVICE

|   | ACAD REFERENCE NO | . 846-ENG-MASTER |
|---|-------------------|------------------|
|   | DRAWN: J.LEE      | DATE: APR. 22/09 |
|   | CHECKED:          | DATE:            |
|   | SCALE: 1:1        | SHEET 2 OF 2     |
| D | DRAWING NUMBER    | ISSUE            |