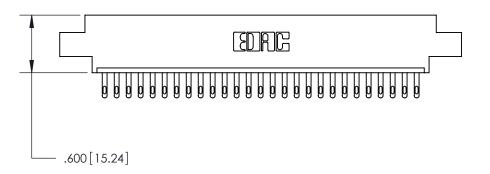

## 846 SERIES HIGH TEMP CARD EDGE CONNECTOR CONTACT CODE 555,556,558,559,560 DIMENSIONS

YOUR CONNECTION TO QUALITY & SERVICE

|   | ACAD REFERENCE NO | . 846-ENG-MASTER |
|---|-------------------|------------------|
|   | DRAWN: J.LEE      | DATE: APR. 22/09 |
|   | CHECKED:          | DATE:            |
|   | SCALE: 1:1        | SHEET 2 OF 2     |
| D | DRAWING NUMBER    | ISSUE            |