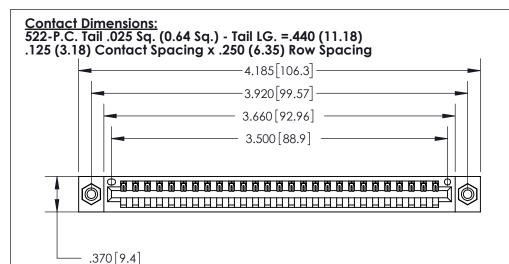

THIS IS A C.A.D. GENERATED DRAWING DO NOT MAKE MANUAL REVISIONS TO MASTER.

ISSUE NUMBER

ORIGINAL

Card Slot Accepts .054 [1.37] to .070 [1.78] Thick P.C. Board .330 [8.38] Card Slot .160 [4.07] Point of Contact -

.600 [15.24]

INSULATOR MATERIAL: THERMOPLASTIC POLYESTER, UL 94V-0 CONTACT MATERIAL; COPPER, NICKEL, TIN ALLOY CA-725 CONTACT PLATING: GOLD ON THE MATING AREA, TIN-LEAD

ON THE CONTACT TAILS, NICKEL UNDERPLATE

846/896 SERIES HIGH TEMP CARD EDGE CONNECTOR PART NUMBER: 896-027-522-608

YOUR CONNECTION TO QUALITY & SERVICE

**EDAC INC** TORONTO, ONTARIO CANADA

THESE DRAWINGS AND SPECIFICATIONS ARE THE PROPERTY OF EDAC INC.,AND SHALL NOT BE REPRODUCED, OR COPIED OR USED AS THE BASIS FOR THE MANUFACTURE OR SALE OF APPARATUS WITHOUT WRITTEN PERMISSION.