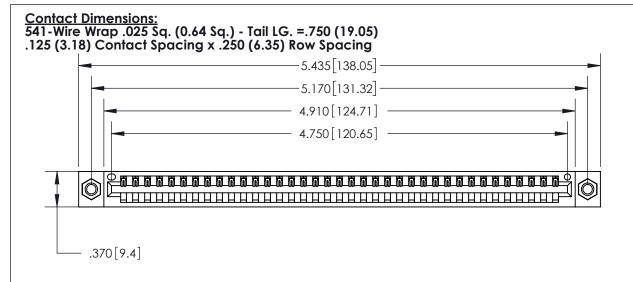

846/896 SERIES HIGH TEMP CARD EDGE CONNECTOR PART NUMBER: 896-037-541-607

YOUR CONNECTION TO QUALITY & SERVICE

**EDAC INC** TORONTO, ONTARIO CANADA

THESE DRAWINGS AND SPECIFICATIONS ARE THE PROPERTY OF EDAC INC.,AND SHALL NOT BE REPRODUCED, OR COPIED OR USED AS THE BASIS FOR THE MANUFACTURE OR SALE OF APPARATUS WITHOUT WRITTEN PERMISSION.

| ACAD REFERENCE NO. | 846-ENG-MASTER   |
|--------------------|------------------|
| DRAWN: J.LEE       | DATE: APR. 22/09 |
| CHECKED:           | DATE:            |
| SCALE: 1:1         | SHEET 1 OF 2     |
| DRAWING NUMBER     | ISSUE            |
| 846-ENG-MASTER     | 1                |