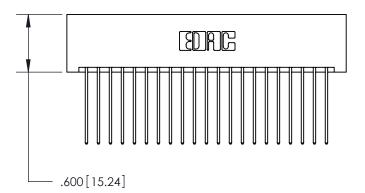

THIS IS A C.A.D. GENERATED DRAWING DO NOT MAKE MANUAL REVISIONS TO MASTER.

ISSUE NUMBER

.165[4.19]

.375 [9.54]

ORIGINAL

1

.060 [1.52] .125(3.18) to .210(5.33) **Outside Tails** .125(3.18) to .210(5.33) **Outside Tails** 

**Contact Code 558** 