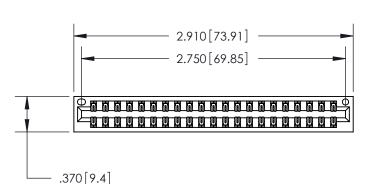

THIS IS A C.A.D. GENERATED DRAWING DO NOT MAKE MANUAL REVISIONS TO MASTER.

1

| 846/896 SERIES HIGH TEMP CARD EDGE CONNECTOR |
|----------------------------------------------|
| PART NUMBER: 896-042-541-201                 |

<u>Contact Dimensions:</u> 541-Wire Wrap .025 Sq. (0.64 Sq.) - Tail LG. =.750 (19.05) .125 (3.18) Contact Spacing x .250 (6.35) Row Spacing

INSULATOR MATERIAL: THERMOPLASTIC POLYESTER, UL 94V-0 CONTACT MATERIAL; COPPER, NICKEL, TIN ALLOY CA-725 CONTACT PLATING: GOLD ON THE MATING AREA, TIN-LEAD ON THE CONTACT TAILS, NICKEL UNDERPLATE