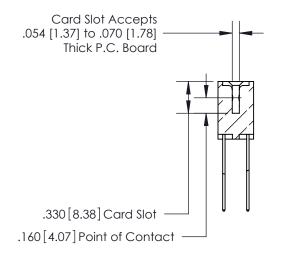

## 846/896 SERIES HIGH TEMP CARD EDGE CONNECTOR CONTACT CODE 555,556,558,559,560 DIMENSIONS

.150 [3.81]

YOUR CONNECTION TO QUALITY & SERVICE

**Contact Code 559** 

**EDAC INC** TORONTO, ONTARIO CANADA

THESE DRAWINGS AND SPECIFICATIONS ARE THE PROPERTY OF EDAC INC.,AND SHALL NOT BE REPRODUCED, OR COPIED OR USED AS THE BASIS FOR THE MANUFACTURE OR SALE OF APPARATUS WITHOUT WRITTEN PERMISSION.