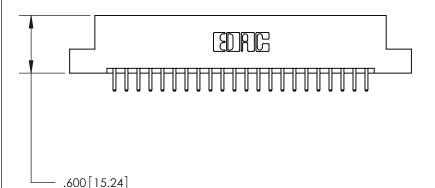

Card Slot Accepts .054 [1.37] to .070 [1.78] Thick P.C. Board

THIS IS A C.A.D. GENERATED DRAWING DO NOT MAKE MANUAL REVISIONS TO MASTER.

ISSUE NUMBER

.165[4.19]

.375 [9.54]

ORIGINAL

1

.060 [1.52] .125(3.18) to .210(5.33) **Outside Tails** .125(3.18) to .210(5.33) **Outside Tails** 