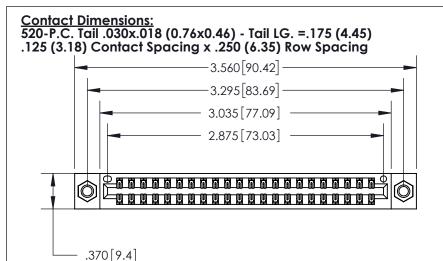

THIS IS A C.A.D. GENERATED DRAWING DO NOT MAKE MANUAL REVISIONS TO MASTER.

ISSUE NUMBER ORIGINAL

846/896 SERIES HIGH TEMP CARD EDGE CONNECTOR PART NUMBER: 896-044-520-207

YOUR CONNECTION TO QUALITY & SERVICE

INSULATOR MATERIAL: THERMOPLASTIC POLYESTER, UL 94V-0 CONTACT MATERIAL; COPPER, NICKEL, TIN ALLOY CA-725

CONTACT PLATING: GOLD ON THE MATING AREA, TIN-LEAD ON THE CONTACT TAILS, NICKEL UNDERPLATE

.330 [8.38] Card Slot .160 [4.07] Point of Contact -

Card Slot Accepts .054 [1.37] to .070 [1.78] Thick P.C. Board

THIS IS A C.A.D. GENERATED DRAWING DO NOT MAKE MANUAL REVISIONS TO MASTER.

ISSUE NUMBER

.165[4.19]

.375 [9.54]

ORIGINAL

1

.060 [1.52] .125(3.18) to .210(5.33) **Outside Tails** .125(3.18) to .210(5.33) **Outside Tails** 