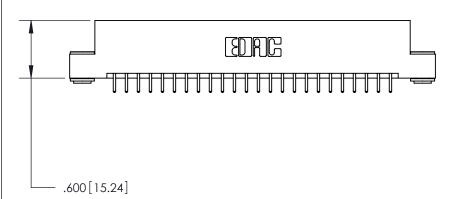

THIS IS A C.A.D. GENERATED DRAWING DO NOT MAKE MANUAL REVISIONS TO MASTER.

Card Slot Accepts .054 [1.37] to .070 [1.78] Thick P.C. Board

.330 [8.38] Card Slot .160 [4.07] Point of Contact -

ISSUE NUMBER ORIGINAL

INSULATOR MATERIAL: THERMOPLASTIC POLYESTER, UL 94V-0 CONTACT MATERIAL; COPPER, NICKEL, TIN ALLOY CA-725

CONTACT PLATING: GOLD ON THE MATING AREA, TIN-LEAD

ON THE CONTACT TAILS, NICKEL UNDERPLATE

846/896 SERIES HIGH TEMP CARD EDGE CONNECTOR PART NUMBER: 896-048-521-203