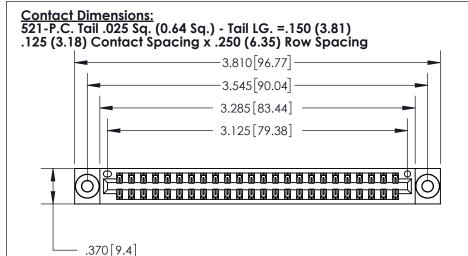

INSULATOR MATERIAL: THERMOPLASTIC POLYESTER, UL 94V-0 CONTACT MATERIAL; COPPER, NICKEL, TIN ALLOY CA-725

CONTACT PLATING: GOLD ON THE MATING AREA, TIN-LEAD

ON THE CONTACT TAILS, NICKEL UNDERPLATE

846/896 SERIES HIGH TEMP CARD EDGE CONNECTOR PART NUMBER: 896-048-521-203

## 846/896 SERIES HIGH TEMP CARD EDGE CONNECTOR CONTACT CODE 555,556,558,559,560 DIMENSIONS

.150 [3.81]

YOUR CONNECTION TO QUALITY & SERVICE

**Contact Code 559** 

**EDAC INC** TORONTO, ONTARIO CANADA

THESE DRAWINGS AND SPECIFICATIONS ARE THE PROPERTY OF EDAC INC.,AND SHALL NOT BE REPRODUCED, OR COPIED OR USED AS THE BASIS FOR THE MANUFACTURE OR SALE OF APPARATUS WITHOUT WRITTEN PERMISSION.