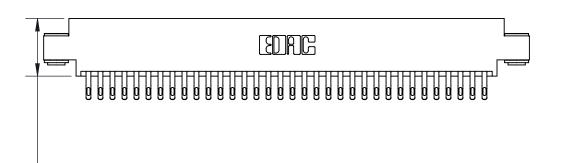

846/896 SERIES HIGH TEMP CARD EDGE CONNECTOR PART NUMBER: 896-068-555-803

YOUR CONNECTION TO QUALITY & SERVICE

**EDAC INC** TORONTO, ONTARIO CANADA

THESE DRAWINGS AND SPECIFICATIONS ARE THE PROPERTY OF EDAC INC.,AND SHALL NOT BE REPRODUCED, OR COPIED OR USED AS THE BASIS FOR THE MANUFACTURE OR SALE OF APPARATUS WITHOUT WRITTEN PERMISSION.