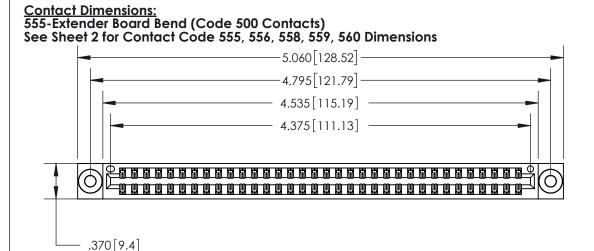

THIS IS A C.A.D. GENERATED DRAWING DO NOT MAKE MANUAL REVISIONS TO MASTER.

ISSUE NUMBER ORIGINAL

Card Slot Accepts .054 [1.37] to .070 [1.78] Thick P.C. Board .330 [8.38] Card Slot .160 [4.07] Point of Contact

INSULATOR MATERIAL: THERMOPLASTIC POLYESTER, UL 94V-0 CONTACT MATERIAL; COPPER, NICKEL, TIN ALLOY CA-725 CONTACT PLATING: GOLD ON THE MATING AREA, TIN-LEAD ON THE CONTACT TAILS, NICKEL UNDERPLATE

.600 [15.24]

846/896 SERIES HIGH TEMP CARD EDGE CONNECTOR PART NUMBER: 896-068-555-803

YOUR CONNECTION TO QUALITY & SERVICE

**EDAC INC** TORONTO, ONTARIO CANADA

THESE DRAWINGS AND SPECIFICATIONS ARE THE PROPERTY OF EDAC INC.,AND SHALL NOT BE REPRODUCED, OR COPIED OR USED AS THE BASIS FOR THE MANUFACTURE OR SALE OF APPARATUS WITHOUT WRITTEN PERMISSION.