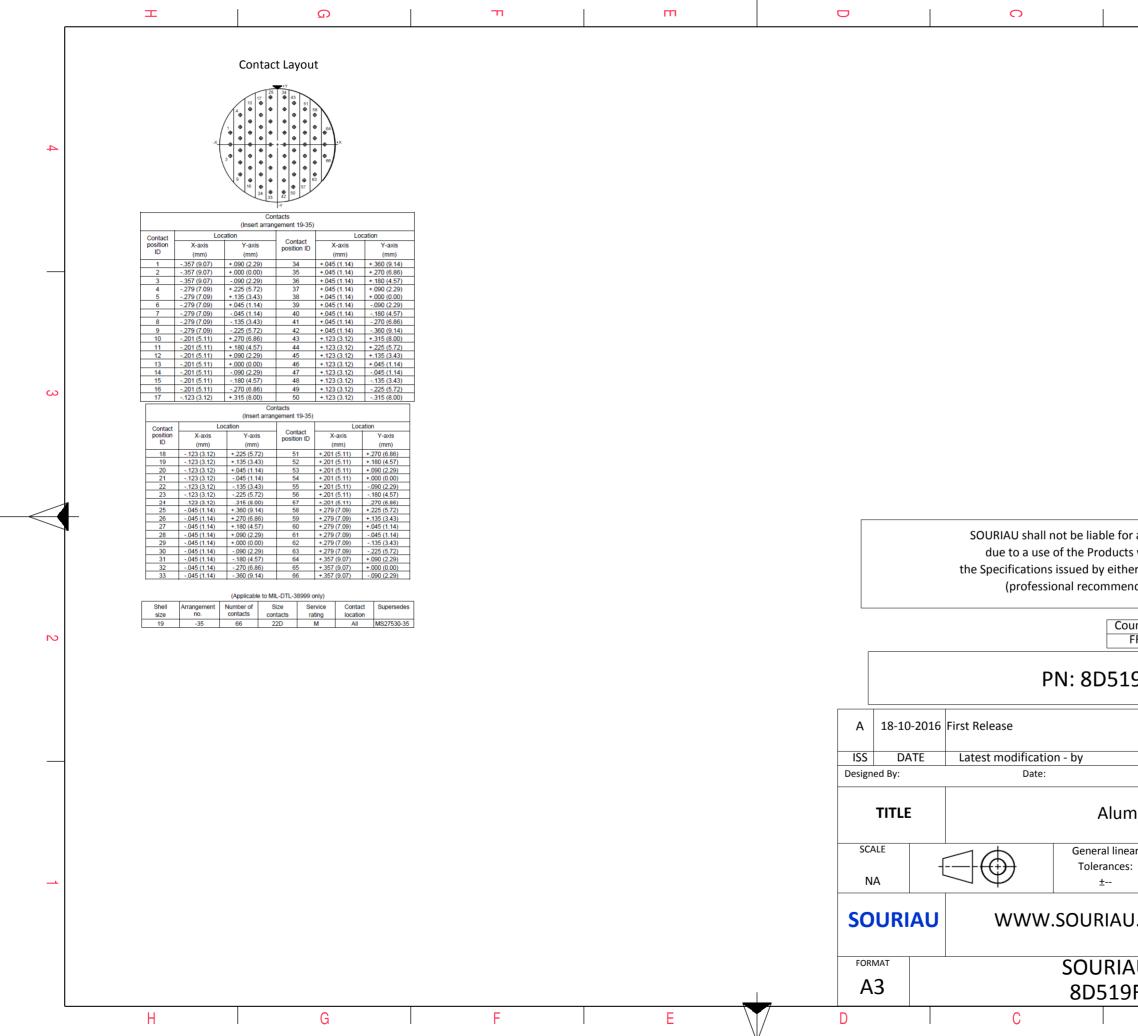

| ב   ₪<br>                                                                                                                                                         | m                                  |                         | 0                                                                                                                                                                                                                                                     | ∞ >                    | >      |  |
|-------------------------------------------------------------------------------------------------------------------------------------------------------------------|------------------------------------|-------------------------|-------------------------------------------------------------------------------------------------------------------------------------------------------------------------------------------------------------------------------------------------------|------------------------|--------|--|
| Z                                                                                                                                                                 |                                    |                         |                                                                                                                                                                                                                                                       |                        |        |  |
|                                                                                                                                                                   |                                    |                         | LAYOUT SHOWN AS EX                                                                                                                                                                                                                                    | AMPLE                  |        |  |
|                                                                                                                                                                   |                                    |                         |                                                                                                                                                                                                                                                       |                        |        |  |
|                                                                                                                                                                   | Keying Shown as example            |                         |                                                                                                                                                                                                                                                       |                        |        |  |
| CHARACTERISTICS -Standard : Based on MIL-DTL-38999 Series III                                                                                                     | Connector dimension Dim Nominal    |                         |                                                                                                                                                                                                                                                       |                        |        |  |
| -Shell Material : Aluminium<br>-Shell Plating : Nickel<br>-Insulator : Thermoplastic<br>-Contacts : Copper Alloy                                                  | ØS38.5 MaxZ31 MaxVV THREADM28x1-6g |                         | SOURIAU shall not be liable for any non-conformity or damage<br>due to a use of the Products which does not comply with<br>the Specifications issued by either of the Parties or by a third party<br>(professional recommendation, technical notice.) |                        |        |  |
| -Seals & Grommet : Silicon Elastomer                                                                                                                              |                                    |                         | Country                                                                                                                                                                                                                                               |                        |        |  |
| <ul> <li>-Contact Plating : Gold over copper Alloy 0.8µm minimum</li> <li>-Durability : 500 Mating cycles</li> <li>-Delivered without Souriau contacts</li> </ul> |                                    |                         | FR Not Listed PN: 8D519F35SEL                                                                                                                                                                                                                         |                        |        |  |
| -Temperature Range65°C to +200°C                                                                                                                                  |                                    |                         |                                                                                                                                                                                                                                                       |                        |        |  |
| -Salt Spray : 48 hours                                                                                                                                            |                                    | A 18-10-2               | 2016 First Release                                                                                                                                                                                                                                    |                        |        |  |
| Mass : 37.24 g ± 10%                                                                                                                                              |                                    | ISS DAT<br>Designed By: | E Latest modification - by<br>Date:                                                                                                                                                                                                                   | CUSTOMER DRAWING       | MOD N° |  |
|                                                                                                                                                                   |                                    | TITLE                   | Aluminium Plug 8D series                                                                                                                                                                                                                              |                        |        |  |
|                                                                                                                                                                   | 35 S E L                           | SCALE NA                | General linear<br>Tolerances:                                                                                                                                                                                                                         | NPRDS / PROJECT<br>859 |        |  |
| SHELL TYPE : Plug with RFI Shielding         CONTACT TYPE : Standard Crimp Contact                                                                                |                                    |                         | NA     ±     059       SOURIAU     WWW.SOURIAU.COM     This document is the proper<br>SOURIAU<br>it must not be reproduced                                                                                                                            |                        |        |  |
| SHELL SIZE : 19                                                                                                                                                   |                                    |                         | communicated without permis                                                                                                                                                                                                                           |                        |        |  |
| PLATING : F = Nickel                                                                                                                                              | CONTACT LAY                        |                         | SOURIAU                                                                                                                                                                                                                                               |                        | SHEET  |  |
|                                                                                                                                                                   |                                    | A3                      | 8D519F3                                                                                                                                                                                                                                               |                        | 1/2    |  |