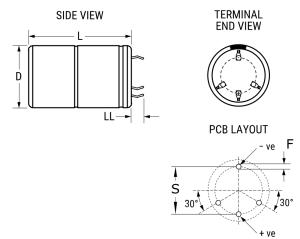

ALA7D, Aluminum Electrolytic, 680 uF, 20%, 500 VDC, -40/+85°C

| Click | here | for | the | 3D | mode | ı |
|-------|------|-----|-----|----|------|---|
|       |      |     |     |    |      |   |

| Dimensions |                 |
|------------|-----------------|
| D          | 40mm +1mm       |
| L          | 50mm +/-2mm     |
| S          | 22.5mm +/-0.1mm |
| LL         | 6.3mm +/-1mm    |
| F          | 2mm +/-0.1mm    |