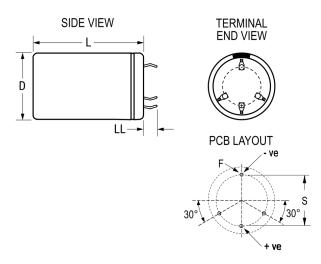

## ALC80C911DC200

Aliases (A547EE911M200C)

ALC80, Aluminum Electrolytic, 910 uF, 20%, 200 VDC, -40/+105°C

Click here for the 3D model.

| Dimensions |                 |
|------------|-----------------|
| D          | 35mm +1mm       |
| L          | 35mm +/-2mm     |
| S          | 22.5mm +/-0.1mm |
| LL         | 6.3mm +/-1mm    |
| F          | 2mm +/-0.1mm    |