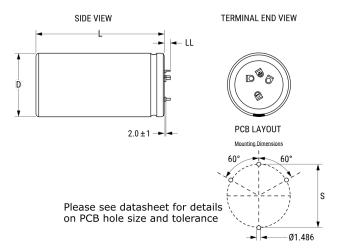

Click here for the 3D model.

| Dimensions |                    |
|------------|--------------------|
| D          | 40mm +1mm          |
| L          | 100mm +/-2mm       |
| S          | 22.5mm +/-0.1mm    |
| LL         | 5.5mm +/-1mm       |
| F          | 1.486mm +/-0.076mm |