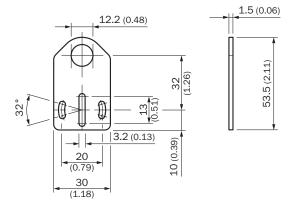

| Material         | Steel, zinc coated             |
| Items supplied   | Without mounting hardware      |
| Description      | Mounting plate for M12 sensors |
| Specialty        | Straight                       |

#### Classifications

| ECI@ss 5.0     | 27279202 |
|----------------|----------|
| ECI@ss 5.1.4   | 27279202 |
| ECI@ss 6.0     | 27279202 |
| ECI@ss 6.2     | 27279202 |
| ECI@ss 7.0     | 27279202 |
| ECI@ss 8.0     | 27279202 |
| ECI@ss 8.1     | 27279202 |
| ECI@ss 9.0     | 27273701 |
| ECI@ss 10.0    | 27273701 |
| ECI@ss 11.0    | 27273701 |
| ECI@ss 12.0    | 27273701 |
| ETIM 5.0       | EC002615 |
| ETIM 6.0       | EC002615 |
| ETIM 7.0       | EC002615 |
| ETIM 8.0       | EC002615 |
| UNSPSC 16.0901 | 32131023 |

## Dimensional drawing (Dimensions in mm (inch))



# SICK AT A GLANCE

SICK is one of the leading manufacturers of intelligent sensors and sensor solutions for industrial applications. A unique range of products and services creates the perfect basis for controlling processes securely and efficiently, protecting individuals from accidents and preventing damage to the environment.

We have extensive experience in a wide range of industries and understand their processes and requirements. With intelligent sensors, we can deliver exactly what our customers need. In application centers in Europe, Asia and North America, system solutions are tested and optimized in accordance with customer specifications. All this makes us a reliable supplier and development partner.

Comprehensive services complete our offering: SICK LifeTime Services provid