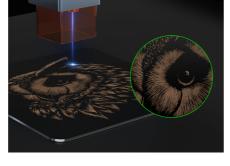

With 0.01mm accuracy and ultra-fine 0.08\*0.08mm compressed laser spot to present the best details.

Ample working area of 430\*400mm to carry out batch processing in one go and additional risers to support thicker objects and special attachments.

The laser shield automatically stops the machine when it moves or communication is interrupted, ensuring safe operation for the user.

Stainless steel, acrylic, kraft paper, cardboard, wood board, leather, plastic, MDF, glass, marble, ceramic, jade and more ideas to explore.