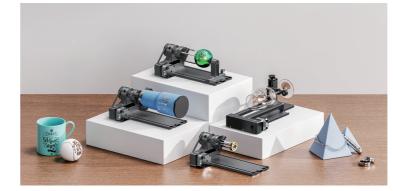

#### **RA2** Professional

The world's first 4-in-1 rotary engraving module not only for normal cylinders but also for extra-long objects, irregular cylinders, balls, and rings.