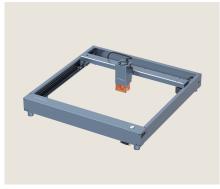

## What is D1 Pro?

DI Pro is a portable, intelligent laser dual-purpose machine that is easy to use and create work with ease. The laser energy is focused by compressed spot technology to achieve ultra-high precision engraving and cutting. The product supports multi-scene applications to meet the customized needs of different industries. Equipped with high power semiconductor laser, it is easy to engrave a variety of materials.

Aluminum alloy material design with professional structure design shows strong stability at high speed. Not only the strong performance but also the aesthetic design won the 2022 Red Dot Award.

Adopting the industry's most powerful 20W laser head, it is the thickest and fastest working semi-conductor machine, and can easily cut 12mm hard material / 10mm black acrylic at one time.

With 0.01mm accuracy and ultra-fine 0.08\*0.08mm compressed laser spot to present the best details.

Ample working area of 430\*400mm to carry out batch processing in one go and additional risers to support thicker objects and special attachments.