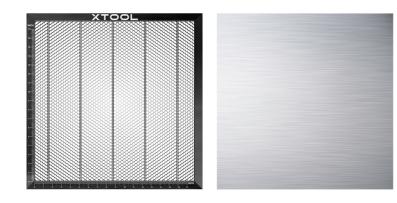

## xTool Honeycomb Panel Set

Improves air circulation and protection to the workspace. User-friendly positioning and dimensional evaluation of processed objects thanks to the scales included.