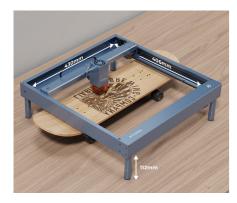

With 0.01mm accuracy and ultra-fine 0.08\*0.08mm compressed laser spot to present the best details.

Ample working area of 430\*400mm to carry out batch processing in one go and additional risers to support thicker objects and special attachments.