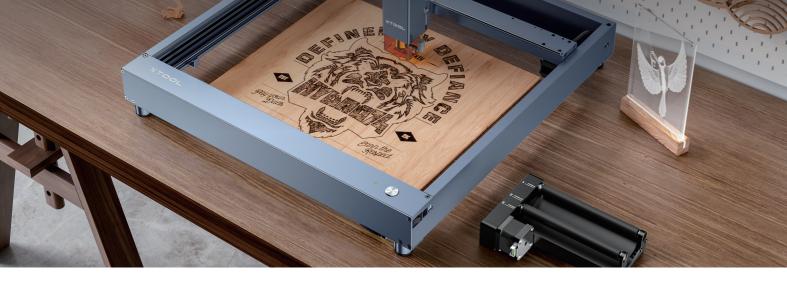

## What is D1 Pro?

DI Pro is a portable, intelligent laser dual-purpose machine that is easy to use and create work with ease. The laser energy is focused by compressed spot technology to achieve ultra-high precision engraving and cutting. The product supports multi-scene applications to meet the customized needs of different industries. Equipped with high power semiconductor laser, it is easy to engrave a variety of materials.

Aluminum alloy material design with professional structure design shows strong stability at high speed. Not only the strong performance but also the aesthetic design won the 2022 Red Dot Award.

Adopting the industry's most powerful 20W laser head, it is the thickest and fastest working semi-conductor machine, and can easily cut 12mm hard material / 10mm black acrylic at one time.

With 0.01mm accuracy and ultra-fine 0.08\*0.08mm compressed laser spot to present the best details.

Ample working area of 430\*400mm to carry out batch processing in one go and additional risers to support thicker objects and special attachments.