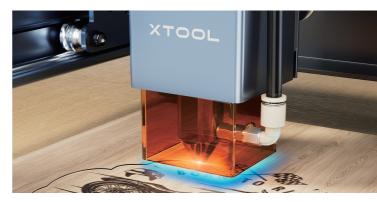

## Air Assist

A steady stream of high-pressure air blows away smoke and residue, increasing the efficiency of laser use, saving processing time and significantly improving engraving and cutting results. It also reduces the noise and vibration generated by the machine during operation.