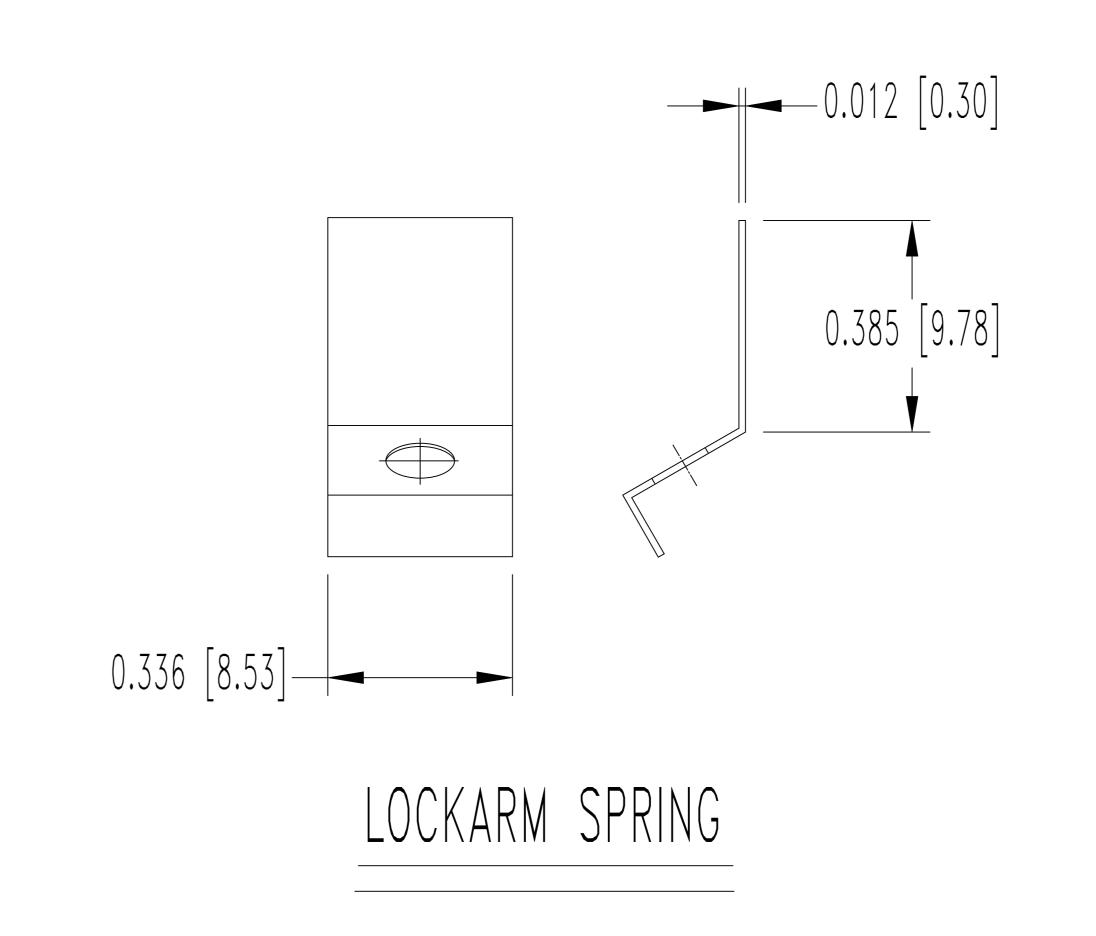

## NOTES:

SUCH INFORMATION IN WHOLE OR IN PART.

- 1. MATERIAL AND FINISHES:
  LOCKARM: STEEL WITH NICKEL PLATE.
  LOCKARM SPRING: BERYLLIUM COPPER WITH NICKEL PLATE.
  SCREWS: STEEL, ZINC PLATE WITH CHROMATE SEAL.
- 2. THIS KIT CONSIST OF: 1 LOCKARM, 1 LOCKARM SPRING AND 2 SCREWS.
- 3. DIMENSIONS ARE IN INCHES [MILLIMETERS].