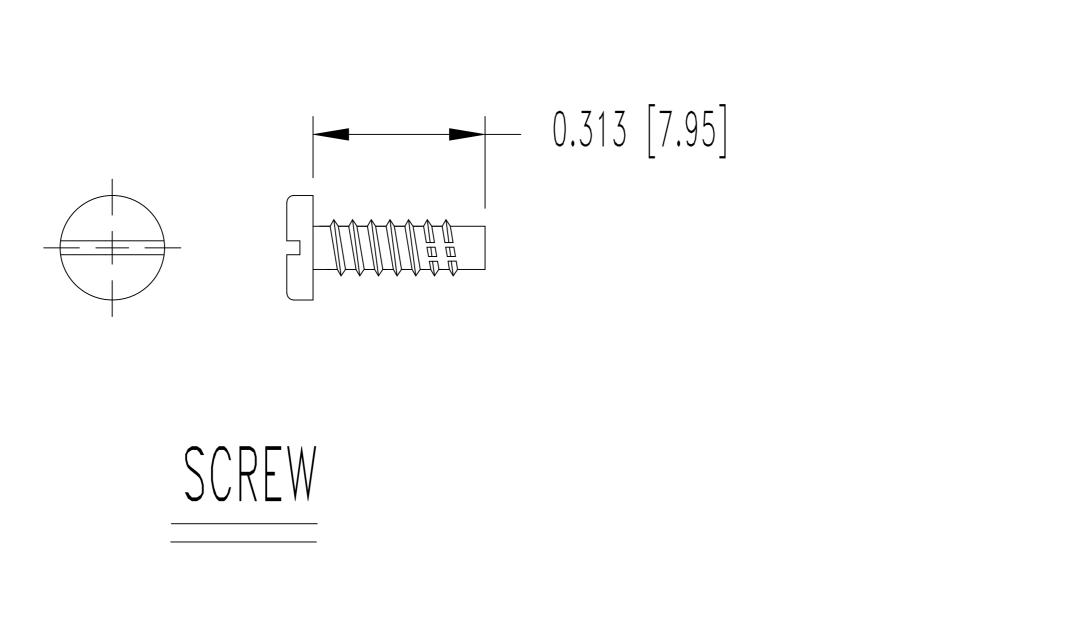

## NOTES:

SUCH INFORMATION IN WHOLE OR IN PART.

- 1. MATERIAL AND FINISHES:
  LOCKARM: STEEL WITH NICKEL PLATE.
  LOCKARM SPRING: BERYLLIUM COPPER WITH NICKEL PLATE.
  SCREWS: STEEL, ZINC PLATE WITH CHROMATE SEAL.
- 2. THIS KIT CONSIST OF: 1 LOCKARM, 1 LOCKARM SPRING AND 2 SCREWS.
- 3. DIMENSIONS ARE IN INCHES [MILLIMETERS].