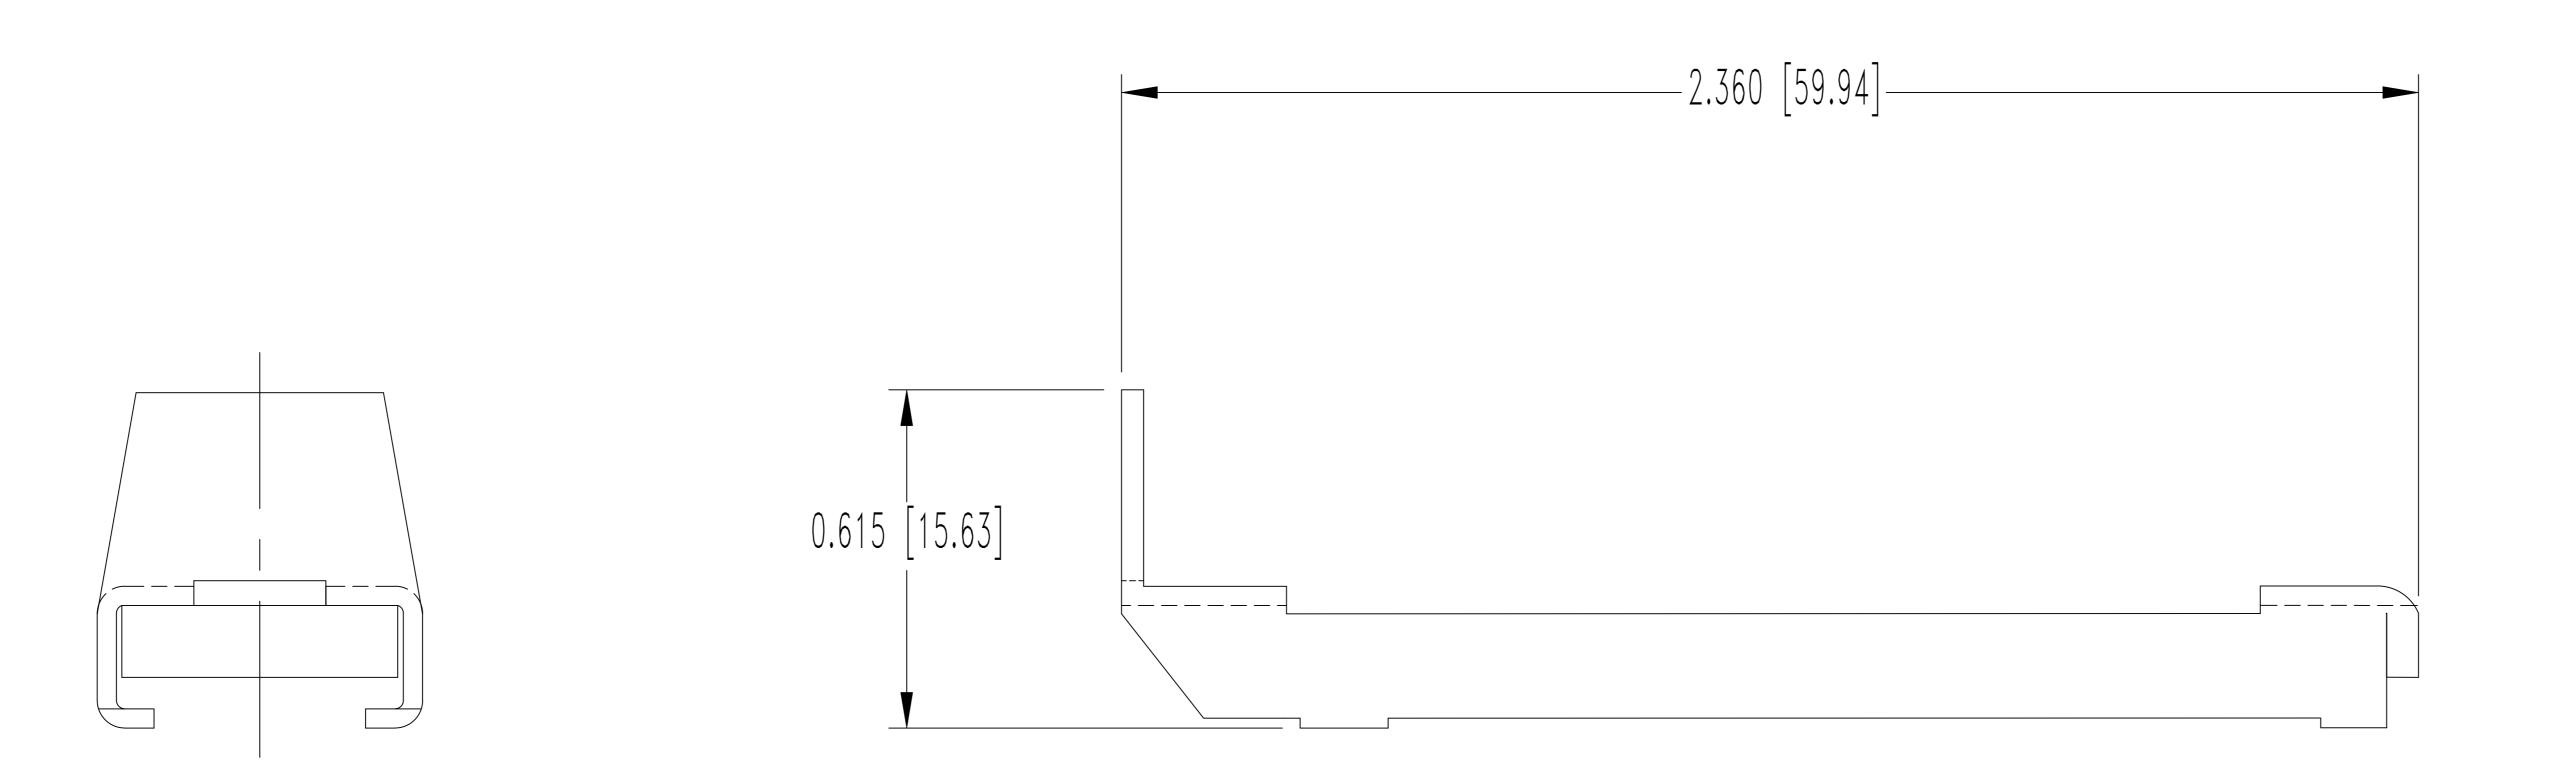

## LOCKARM LEVER

## NOTES:

SUCH INFORMATION IN WHOLE OR IN PART.

- 1. MATERIAL AND FINISHES:
  LOCKARM: STEEL WITH NICKEL PLATE.
  LOCKARM SPRING: BERYLLIUM COPPER WITH NICKEL PLATE.
  SCREWS: STEEL, ZINC PLATE WITH CHROMATE SEAL.
- 2. THIS KIT CONSIST OF: 1 LOCKARM, 1 LOCKARM SPRING AND 2 SCREWS.
- 3. DIMENSIONS ARE IN INCHES [MILLIMETERS].