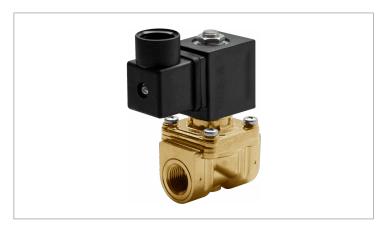

## **DKSV067**

Normally closed, pilot operated, 2-way solenoid valve with brass body and 3/8" connections

| Valve                |                                       |  |
|----------------------|---------------------------------------|--|
| Pipe size:           | 3/8" NPT                              |  |
| Operating pressure:  | 2–150 psi                             |  |
| Flow coefficient:    | 1.8 Cv                                |  |
| Media temperature:   | 15–195 °F                             |  |
| Ambient temperature: | 15–105 °F                             |  |
| Suggested usage:     | Air, inert gas, water                 |  |
| Operation:           | 2-way, normally closed solenoid valve |  |
| Mechanism:           | Pilot operated                        |  |
| Manual override:     | No                                    |  |
| Pipe gender:         | Female                                |  |
| Orifice size:        | 3/8"                                  |  |
| Design pressure:     | 300 psi                               |  |
| Media viscosity:     | 12 cSt                                |  |