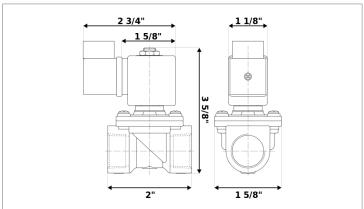

## **DKSV067**

Normally closed, pilot operated, 2-way solenoid valve with brass body and 3/8" connections

| Valve                |                                       |  |
|----------------------|---------------------------------------|--|
| Pipe size:           | 3/8" NPT                              |  |
| Operating pressure:  | 2–150 psi                             |  |
| Flow coefficient:    | 1.8 Cv                                |  |
| Media temperature:   | 15–195 °F                             |  |
| Ambient temperature: | 15–105 °F                             |  |
| Suggested usage:     | Air, inert gas, water                 |  |
| Operation:           | 2-way, normally closed solenoid valve |  |
| Mechanism:           | Pilot operated                        |  |
| Manual override:     | No                                    |  |
| Pipe gender:         | Female                                |  |
| Orifice size:        | 3/8"                                  |  |
| Design pressure:     | 300 psi                               |  |
| Media viscosity:     | 12 cSt                                |  |