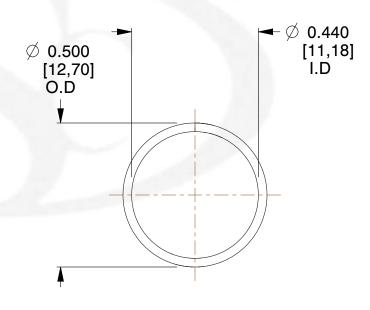

## **NOTES:**

1. Material : Spring Steel 2. Finish : Glod Irridite

3. Ends: Closed

4. Total Coils: 10.000

5. Sugg. Max. Deflection : 0.240 (in)6. Sugg. Max. Load : 2.300 (lbs)

7. All Drawing Dimensions are in Inches [mm]