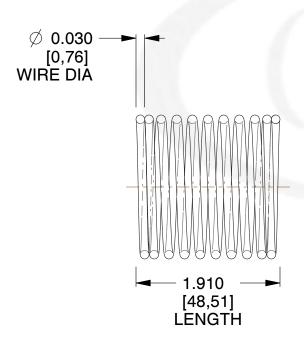

## **NOTES:**

1. Material : Spring Steel 2. Finish : Glod Irridite

3. Ends: Closed

4. Total Coils: 10.000

5. Sugg. Max. Deflection : 0.240 (in)6. Sugg. Max. Load : 2.300 (lbs)

7. All Drawing Dimensions are in Inches [mm]