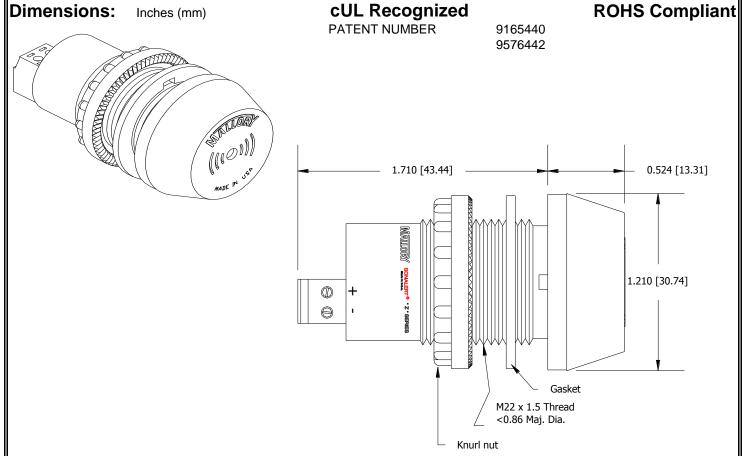

## MALLORY Mallory Sonalert Products, Inc. Sales Outline Drawing Revision: E

## Specifications:

| Sound Level Category  | Loud                                                                          |
|-----------------------|-------------------------------------------------------------------------------|
| Mode of Operation     | Continuous for 30 Seconds, then Flashing Light until reset.                   |
| Lens Color            | Opaque White                                                                  |
| LED Color             | RED                                                                           |
| LED Mode of Operation | CONT/FLASH                                                                    |
| Voltage Rating        | 20 to 28 VAC/DC                                                               |
| Frequency             | 3900 ± 500 Hz                                                                 |
| Loudness @ 2 FT       | 85 to 95 dB(A) Typ.                                                           |
| Current Draw          | 40mA MAX                                                                      |
| Housing Material      | 6/6 Nylon, Color: Black                                                       |
| Front Cap Material    | 6/6 Nylon, Color: Opaque White                                                |
| Storage Temperature   | -40° to +80° C                                                                |
| Operating Temperature | -30° to +65° C                                                                |
| Panel Mounting        | Recommended hole size is 22.5 mm. Thread front will fit standard 22.5mm hole. |
| Knurled Nut           | Used to attach part to panel. The max recommended torque is 10 in-lbs.        |
| Weight (Typical)      | 28 g                                                                          |
| NEMA 3R,4X, & 12      | Approved with use of included gasket.                                         |
| Options               | Please contact factory.                                                       |