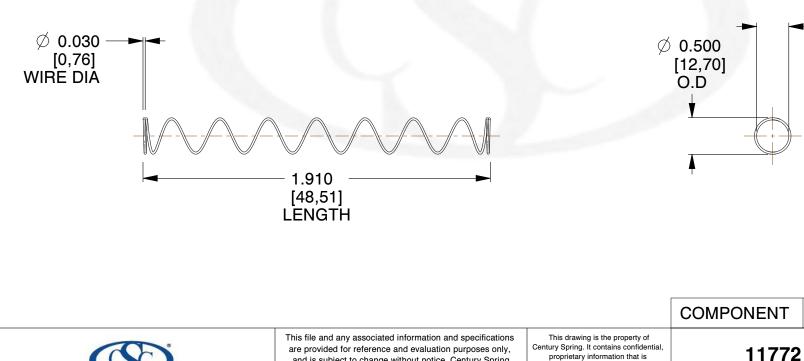

## NOTES:

- 6. Sugg. Max. Load : 2.300 (lbs)
- 7. All Drawing Dimensions are in Inches [mm]

SPRINGS

COMPRESSION SPRINGS

UNIT

INCH [mm]

SHEET

1 of 1

✓ 0.440

[11,18]

I.D

 $\land \land \land \land$ 

| are provided for reference and evaluation purposes only,     |
|--------------------------------------------------------------|
| and is subject to change without notice. Century Spring      |
| makes no representations, warranties or guarantees as to     |
| the appropriateness, accuracy, completeness, or suitability  |
| for any purpose, of the file, information or specifications. |
| You are solely responsible for the use of the file,          |

information or specifications.

proprietary information that is

Century Spring property. Do not disclose

to or duplicate for others except

as authorized by Century Spring.

0.762

SCALE

info@centuryspring.com