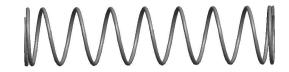

## **NOTES:**

Material : Spring Steel
 Finish : Glod Irridite

3. Ends: Closed and Ground

4. Total Coils: 10.000

5. Sugg. Max. Deflection: 0.900 (in)6. Sugg. Max. Load: 2.300 (lbs)

7. All Drawing Dimensions are in Inches [mm]