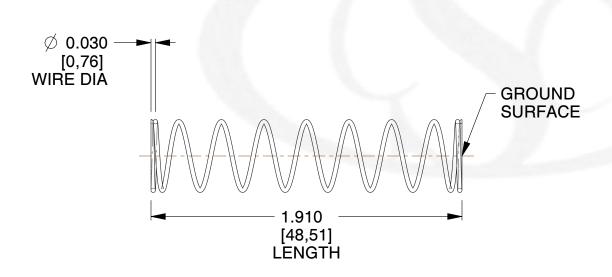

## **NOTES:**

Material : Spring Steel
 Finish : Glod Irridite

3. Ends: Closed and Ground

4. Total Coils: 10.000

5. Sugg. Max. Deflection: 0.900 (in)6. Sugg. Max. Load: 2.300 (lbs)

7. All Drawing Dimensions are in Inches [mm]