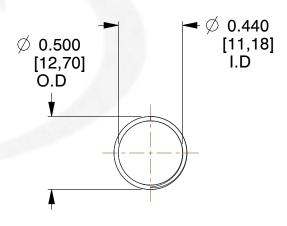

## **NOTES:**

Material : Spring Steel
 Finish : Glod Irridite

3. Ends: Closed and Ground

4. Total Coils: 10.000

5. Sugg. Max. Deflection: 0.900 (in)6. Sugg. Max. Load: 2.300 (lbs)

7. All Drawing Dimensions are in Inches [mm]