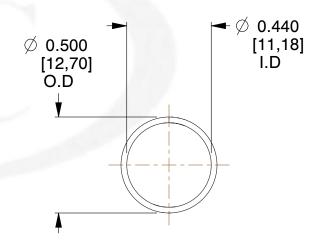

## **NOTES:**

Material : Music Wire
 Finish : Glod Irridite

3. Ends: Closed

4. Total Coils: 10.000

5. Sugg. Max. Deflection : 1.100 (in)6. Sugg. Max. Load : 2.300 (lbs)

7. All Drawing Dimensions are in Inches [mm]