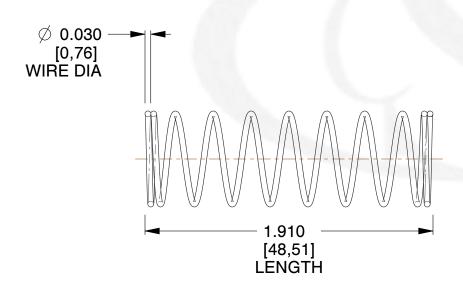

## **NOTES:**

Material : Music Wire
 Finish : Glod Irridite

3. Ends: Closed

4. Total Coils: 10.000

5. Sugg. Max. Deflection : 1.100 (in)6. Sugg. Max. Load : 2.300 (lbs)

7. All Drawing Dimensions are in Inches [mm]