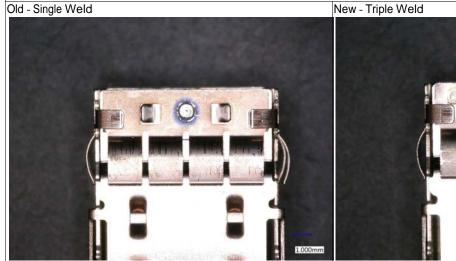

## Description of Changes

Adding additional welds to the lower EMI spring.

| Reason for Changes:                                 |                                                      |  |
|-----------------------------------------------------|------------------------------------------------------|--|
| Product Improvement. Product improvement to enhance | the connection between the EMI spring and the cage.  |  |
| Estimated Dates:                                    |                                                      |  |
| Last Order Date (Obsolete Parts Only):              | First Date To Ship (Changed Parts Only):             |  |
|                                                     | 08-MAY-2015                                          |  |
| Last Ship Date (Obsolete Parts Only):               | Last Date for Mixed Shipments: (Changed Parts Only): |  |
|                                                     | No Mixed Shipments                                   |  |