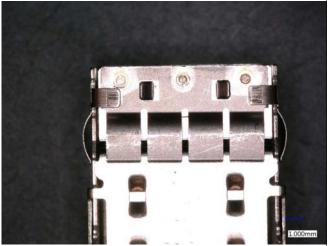

## Description of Changes

Adding additional welds to the lower EMI spring.

| Reason for Changes:                                 |                                                      |  |
|-----------------------------------------------------|------------------------------------------------------|--|
| Product Improvement. Product improvement to enhance | the connection between the EMI spring and the cage.  |  |
| Estimated Dates:                                    |                                                      |  |
| Last Order Date (Obsolete Parts Only):              | First Date To Ship (Changed Parts Only):             |  |
|                                                     | 08-MAY-2015                                          |  |
| Last Ship Date (Obsolete Parts Only):               | Last Date for Mixed Shipments: (Changed Parts Only): |  |
|                                                     | No Mixed Shipments                                   |  |