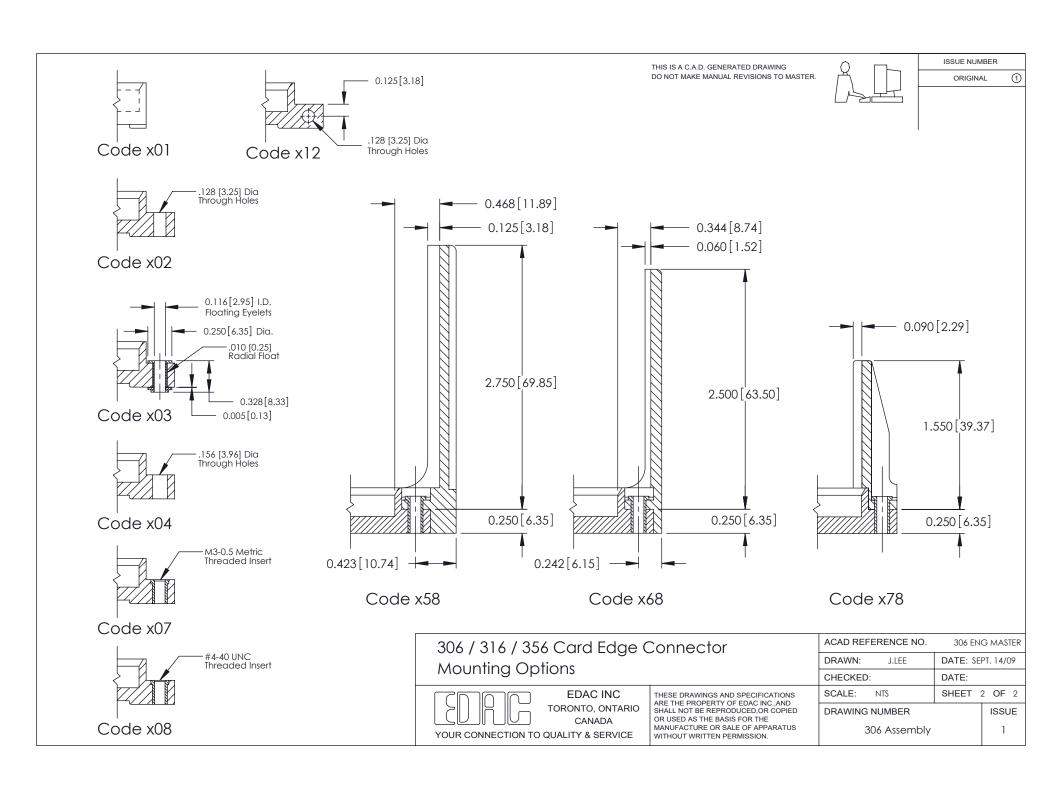

## **Mounting Option**

101-No Mounting Lugs

ACAD REFERENCE NO.

J.LEE

DRAWN:

**See Accompanying Pages for:** 

**Mounting Options** 