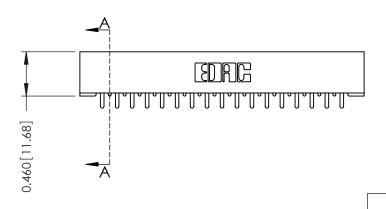

## **Contact Detail**

521-P.C. Tail .037x.015(0.94x0.38) - Tail LG.=.125(3.18) .156 [3.96] Contact Spacing with Single Centreline Row

THIS IS A C.A.D. GENERATED DRAWING DO NOT MAKE MANUAL REVISIONS TO MASTER.

ISSUE NUMBER

ORIGINAL

0.295 [7.49] Card Slot 0.165[4.19] Point of Contact

306 ENG MASTER

DATE: SEPT. 14/09

306 / 316 / 356 Card Edge Connector Part Number: 306-017-521-101

YOUR CONNECTION TO QUALITY & SERVICE