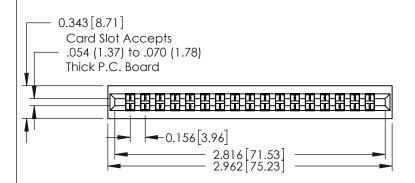

## **Contact Detail**

521-P.C. Tail .037x.015(0.94x0.38) - Tail LG.=.125(3.18) .156 [3.96] Contact Spacing with Single Centreline Row

THIS IS A C.A.D. GENERATED DRAWING DO NOT MAKE MANUAL REVISIONS TO MASTER.

ISSUE NUMBER

ORIGINAL

0.295 [7.49] Card Slot 0.165[4.19] Point of Contact

306 ENG MASTER

DATE: SEPT. 14/09

306 / 316 / 356 Card Edge Connector Part Number: 306-017-521-101

YOUR CONNECTION TO QUALITY & SERVICE